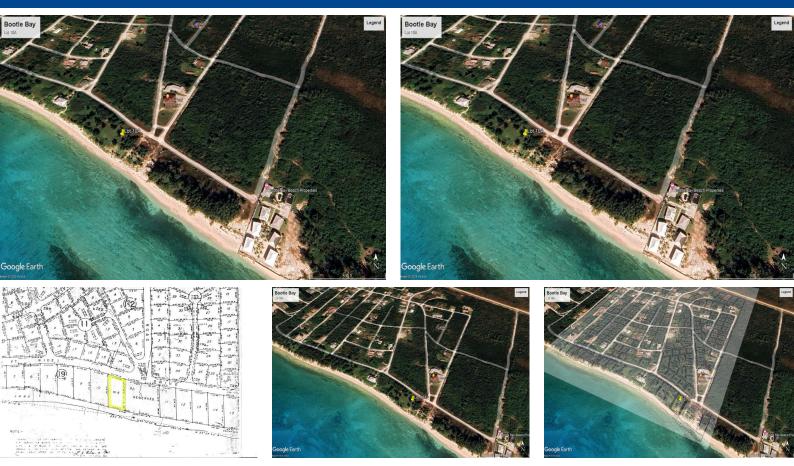

## Prime Beachfront Opportunity in Bootle Bay, West Grand Bahama Island!

Discover the perfect canvas for your dream coastal retreat with this exceptional oceanfront lot nestled along the picturesque shoreline of Bootle Bay. Spanning 100 feet of pristine beachfront and boasting 20,000 square feet of pure potential, this property offers an unparalleled setting for development.

Situated in a slowly developing area, this lot enjoys the tranquility of its surroundings while being conveniently close to essential utilities and existing homes. With utilities already accessible in the area, building your ideal spec home is made effortless.

Located just 10 minutes from West End, this location combines serenity with accessibility, ensuring both privacy and convenience. Whether you envision a private getaway or an investment opportunity in this burgeoning coastal communi...read more on our website.