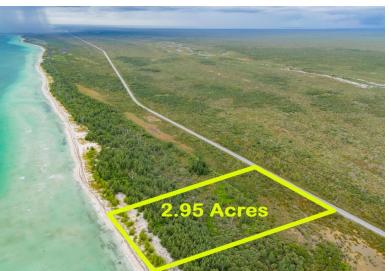

## 3 Acres Beachfront Land East End

**Beautiful 3 Acres Beachfront Land** 

Beautiful― and ―pristine― are perfect descriptions for such a property! Three acres of beachfront land offer endless possibilities, from building a dream home or resort to creating a tranquil retreat. The pristine beachfront adds a touch of serenity and natural beauty that's truly unmatched. Whether you envision a private escape or a commercial venture, this land holds tremendous potential for creating unforgettable experiences by the sea. Call for Viewing 727-8066