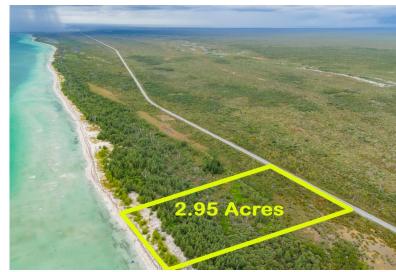

## 3 Acres Beachfront Land East End

**Beautiful 3 Acres Beachfront Land** 

Beautiful― and ―pristine― are perfect descriptions for such a property! Three acres of beachfront land offer endless possibilities, from building a dream home or resort to creating a tranquil retreat. The pristine beachfront adds a touch of serenity and natural beauty that's truly unmatched. Whether you envision a private escape or a commercial venture, this land holds tremendous potential for creating unforgettable experiences by the sea. Call for Viewing 727-8066