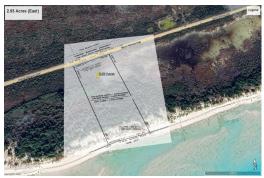

## 3 Acres Beachfront Land East End

**Beautiful 3 Acres Beachfront Land** 

Beautiful― and ―pristine― are perfect descriptions for such a property! Three acres of beachfront land offer endless possibilities, from building a dream home or resort to creating a tranquil retreat. The pristine beachfront adds a touch of serenity and natural beauty that's truly unmatched. Whether you envision a private escape or a commercial venture, this land holds tremendous potential for creating unforgettable experiences by the sea. Call for Viewing 727-8066