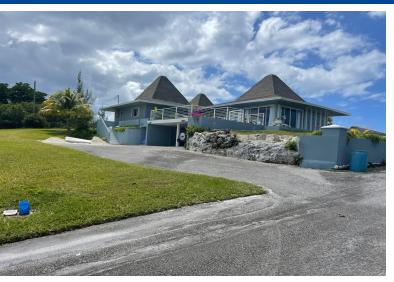

## 356 & 358- Dominica Avenue

Newly renovated absolutely unique home on a hill with so much character! It has 3 pyramid roofs,...

Newly renovated absolutely unique home on a hill with so much character! It has 3 pyramid roofs, multi-culturally inspired architecture as well as interior invites to enjoy the outside as well as brigs the outdoors inside. It truly stands out. Adjacent lot with fruit trees, nicely landscaped, is also included. Other features are a 2-car garage, a large deck, fully furnished in a desirable and very central location close to the island's best amenities!...read more on our website.