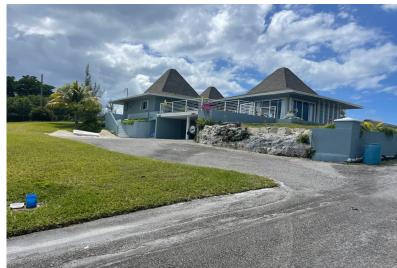

## 356 & 358- Dominica Avenue

Newly renovated absolutely unique home on a hill with so much character! It has 3 pyramid roofs,...

Newly renovated absolutely unique home on a hill with so much character! It has 3 pyramid roofs, multi-culturally inspired architecture as well as interior invites to enjoy the outside as well as brigs the outdoors inside. It truly stands out. Adjacent lot with fruit trees, nicely landscaped, is also included. Other features are a 2-car garage, a large deck, fully furnished in a desirable and very central location close to the island's best amenities!...read more on our website.