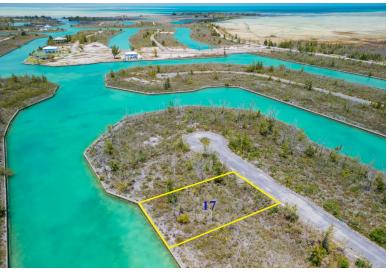

## 17 Shalford Rd Canal Lot

## Dover Sound Canal Lot with 90' of Frontage

Welcome to the tranquil Dover Sound subdivision in Freeport, Grand Bahama, where this remarkable canal-front property awaits. With an impressive 90 feet of canal frontage, this lot provides direct access to the captivating waters that define the beauty of the Bahamas. Whether you're an avid boater eager to set sail or simply seeking a serene waterfront retreat, this location offers endless opportunities for relaxation and recreation.

Lot Size: 11,250 sq ft. Maint. Fees: \$125 /year Subdivision: Dover Sound Features: Canal Front Ryan Cartwright

Phone: rscartwright242@gmail.com

\$45.000 ID# 53046 View Online www.sarlesrealty.com