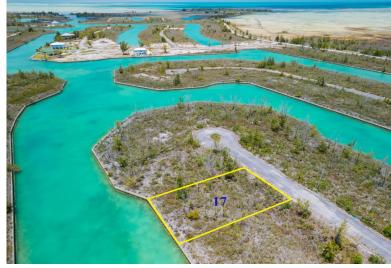

## 17 Shalford Rd Canal Lot

## Dover Sound Canal Lot with 90' of Frontage

Welcome to the tranquil Dover Sound subdivision in Freeport, Grand Bahama, where this remarkable canal-front property awaits. With an impressive 90 feet of canal frontage, this lot provides direct access to the captivating waters that define the beauty of the Bahamas. Whether you're an avid boater eager to set sail or simply seeking a serene waterfront retreat, this location offers endless opportunities for relaxation and recreation.

Lot Size: 11,250 sq ft. Maint. Fees: \$125 /year Subdivision: Dover Sound Features: Canal Front Ryan Cartwright

Phone: rscartwright242@gmail.com

\$45.000 ID# 53046 View Online www.sarlesrealty.com