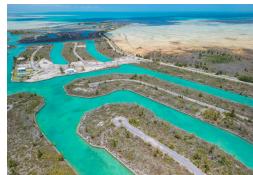

## Dover Sound Canal Lot with 90' of Frontage

Welcome to the tranquil Dover Sound subdivision in Freeport, Grand Bahama, where this remarkable canal-front property awaits. With an impressive 90 feet of canal frontage, this lot provides direct access to the captivating waters that define the beauty of the Bahamas. Whether you're an avid boater eager to set sail or simply seeking a serene waterfront retreat, this location offers endless opportunities for relaxation and recreation.

Convenience meets coastal living with this property's prime location near the Grand Bahama Highway. Enjoy effortless travel to the island's main artery, facilitating easy access to the airport and other key destinations. Additionally, the proximity to the Grand Bahama Waterway adds to the allure, offering access to a deep-water canal that runs the length of t...read more on our website.