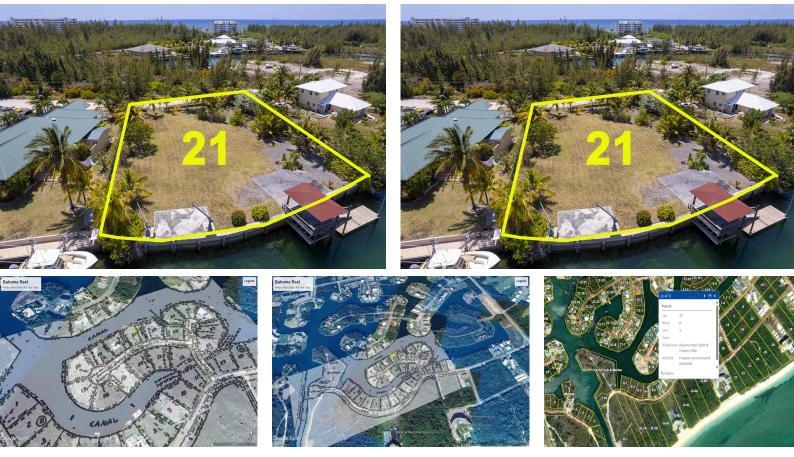

## 21 Seagull Drive Lot

Canal front lot zoned single family is located in one of the most desired subdivisions with quick...

Canal front lot zoned single family is located in one of the most desired subdivisions with quick and convenient access to the GB Airport that is just 10 minutes away. This lot is also within walking distance to Coral Beach, Williams Town Beach and Port Lucaya Marketplace. This area provides the perfect venue for your future home. Bahama Reef Canal system offers wide, clear and deep water to accommodate crafts of all sizes. Ideal property for the avid boater. All utilities in place....read more on our website.

Lot Size: 16,980 sq ft Maint. Fees: -Subdivision: Bahama Reef Yacht and Country Club Features: Canal Front

Nikolai Sarles Phone: (242)351-9081 nikolaisarles@gmail.com

## \$245.000 ID# 52916 View Online www.sarlesrealty.com