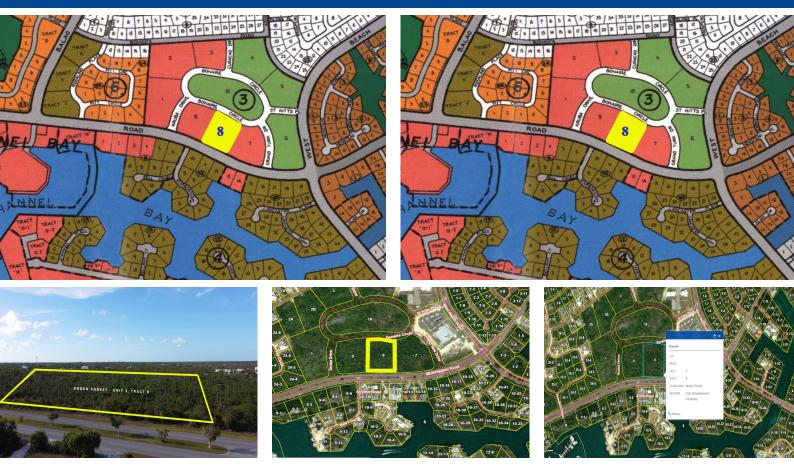

## Nestled in the heart of a bustling area, this expansive 147,232 square foot tract of land,...

Nestled in the heart of a bustling area, this expansive 147,232 square foot tract of land, translating to approximately 3.38 acres, presents a rare opportunity for investors and developers alike. Located on Midshipman Road, near the strategic corner of Midshipman and West Beach Roads, this property boasts not just a central position but also high visibility, making it a coveted piece of real estate....read more on our website.

Lot Size: 3.68 Maint. Fees: -Subdivision: Bell Channel Bay Unit

James Sarles Phone: (242) 727-8888 jamessarlesrealty@gmail.com