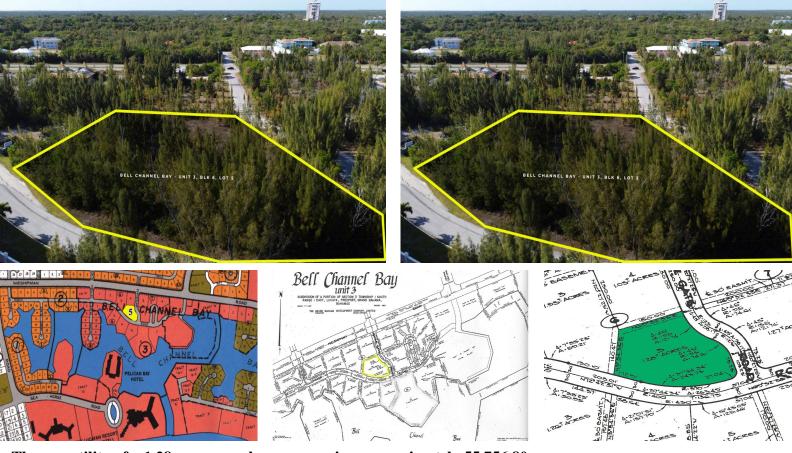

## The versatility of a 1.28-acre parcel, encompassing approximately 55,756.80 square feet, offers a...

The versatility of a 1.28-acre parcel, encompassing approximately 55,756.80 square feet, offers a myriad of opportunities for developers and investors, particularly when zoned for commercial and multi-use purposes. This significant size allows for an ambitious scope of projects, from retail complexes to residential buildings, or a combination of both, which can cater to a diverse array of needs and preferences within a community. The strategic development of such a parcel can serve as a catalyst for local economic growth, attracting businesses, residents, and consumers alike....read more on our website.

Lot Size: 1.28 Acres Maint. Fees: -Subdivision: Bell Channel Bay Unit

James Sarles Phone: (242) 727-8888 jamessarlesrealty@gmail.com