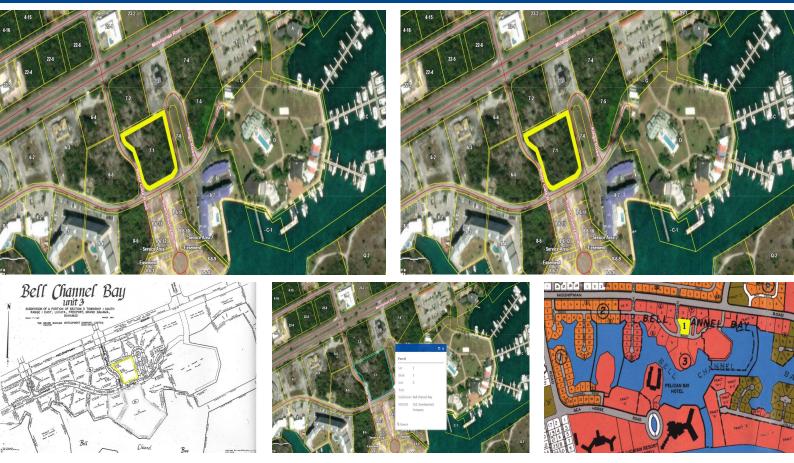

## The property situated off Midshipman Road, on Water Gate Road and Kings Road, presents a...

The property situated off Midshipman Road, on Water Gate Road and Kings Road, presents a significant opportunity for developers and investors looking for a versatile piece of land. Spanning an impressive 1.27 acres, or 55,321.20 square feet, this lot is uniquely positioned to support a variety of commercial and multi-use projects. The multiple access points to the property enhance its value, offering ease of entry and exit from different directions, which is a critical aspect for commercial viability..

Given its considerable size, the land is ideally suited for the development of a mixed-use complex, combining retail, office spaces, and residential units...read more on our website. Lot Size: 1.27 Acres Maint. Fees: -Subdivision: Bell Channel Bay Unit