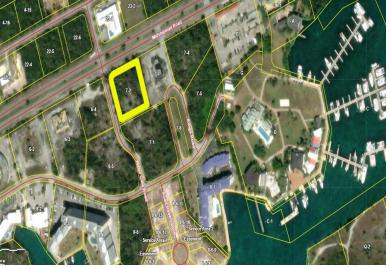

## Commercial Land – Prime Location

Located in the heart of the Bell Channel subdivision, the property on Water Gate Road and Kings...

Located in the heart of the Bell Channel subdivision, the property on Water Gate Road and Kings Road stands out as a premier investment opportunity in a rapidly growing area. With a substantial size of 1.14 acres, or 49,658.40 square feet, this land offers ample space for a range of development projects. The zoning for this property is notably versatile, designated as both Commercial and Multi-use. This flexibility opens the door for a variety of potential uses, including retail centers, office buildings, residential complexes, or even mixed-use developments that combine these elements into a cohesive community hub....read more on our website.

Lot Size: 1.14 Acres Maint. Fees: -

Subdivision: Bell Channel

Bay Unit

James Sarles
Phone: (242) 727-8888

jamessarlesrealty@gmail.com

\$463.500 ID# 52892 <u>View Online</u> www.sarlesrealty.com