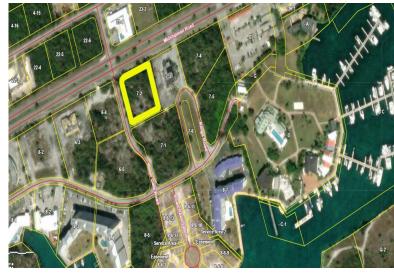

## Commercial Land – Prime Location

Located in the heart of the Bell Channel subdivision, the property on Water Gate Road and Kings...

Located in the heart of the Bell Channel subdivision, the property on Water Gate Road and Kings Road stands out as a premier investment opportunity in a rapidly growing area. With a substantial size of 1.14 acres, or 49,658.40 square feet, this land offers ample space for a range of development projects. The zoning for this property is notably versatile, designated as both Commercial and Multi-use. This flexibility opens the door for a variety of potential uses, including retail centers, office buildings, residential complexes, or even mixed-use developments that combine these elements into a cohesive community hub....read more on our website.

Lot Size: 1.14 Acres Maint. Fees: -

Subdivision: Bell Channel

Bay Unit

James Sarles
Phone: (242) 727-8888

jamessarlesrealty@gmail.com

\$463.500 ID# 52892 <u>View Online</u> www.sarlesrealty.com