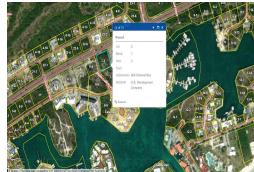

## Commercial Land – Prime Location

Located in the heart of the Bell Channel subdivision, the property on Water Gate Road and Kings...

Located in the heart of the Bell Channel subdivision, the property on Water Gate Road and Kings Road stands out as a premier investment opportunity in a rapidly growing area. With a substantial size of 1.14 acres, or 49,658.40 square feet, this land offers ample space for a range of development projects. The zoning for this property is notably versatile, designated as both Commercial and Multi-use. This flexibility opens the door for a variety of potential uses, including retail centers, office buildings, residential complexes, or even mixed-use developments that combine these elements into a cohesive community hub....read more on our website.

Lot Size: 1.14 Acres Maint. Fees: -

Subdivision: Bell Channel

Bay Unit

James Sarles
Phone: (242) 727-8888

jamessarlesrealty@gmail.com

\$463.500 ID# 52892 <u>View Online</u> www.sarlesrealty.com