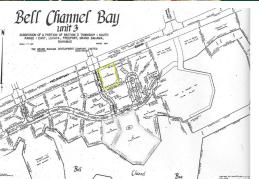

## Commercial Land – Prime Location

Located in the heart of the Bell Channel subdivision, the property on Water Gate Road and Kings...

Located in the heart of the Bell Channel subdivision, the property on Water Gate Road and Kings Road stands out as a premier investment opportunity in a rapidly growing area. With a substantial size of 1.14 acres, or 49,658.40 square feet, this land offers ample space for a range of development projects. The zoning for this property is notably versatile, designated as both Commercial and Multi-use. This flexibility opens the door for a variety of potential uses, including retail centers, office buildings, residential complexes, or even mixed-use developments that combine these elements into a cohesive community hub....read more on our website.

Lot Size: 1.14 Acres Maint. Fees: -

Subdivision: Bell Channel

Bay Unit

James Sarles
Phone: (242) 727-8888

jamessarlesrealty@gmail.com

\$463.500 ID# 52892 <u>View Online</u> www.sarlesrealty.com