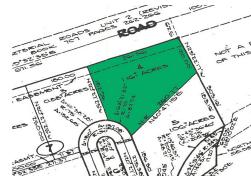

## Commercial Land – Prime Location

Prime Commercial Multi Use Land

This lot presents an exceptional commercial and multi-use opportunity that stands out for its strategic location and significant land size. This prime commercial lot, spanning an impressive 1.16 acres or 50,529.60 square feet, offers ample space for a wide range of development projects. Its unique positioning backing onto Midshipman Road enhances accessibility and visibility, making it an attractive site for investors and developers alike....read more on our website.

Lot Size: 1.16 Maint. Fees: -

Subdivision: Bell Channel

Bay Unit

James Sarles Phone: (242) 727-8888

jamessarlesrealty@gmail.com

\$475.000 ID# 52890 <u>View Online</u> www.sarlesrealty.com