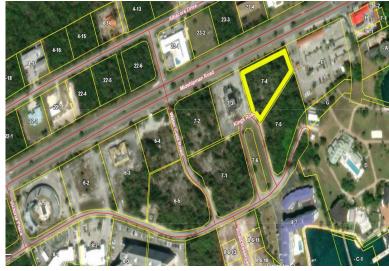

## Commercial Land – Prime Location

Prime Commercial Multi Use Land

This lot presents an exceptional commercial and multi-use opportunity that stands out for its strategic location and significant land size. This prime commercial lot, spanning an impressive 1.16 acres or 50,529.60 square feet, offers ample space for a wide range of development projects. Its unique positioning backing onto Midshipman Road enhances accessibility and visibility, making it an attractive site for investors and developers alike....read more on our website.