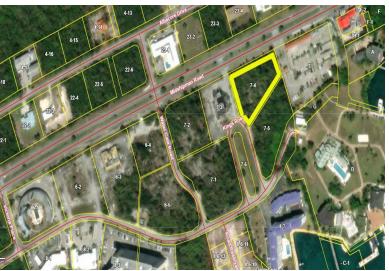

## Commercial Land – Prime Location

Prime Commercial Multi Use Land

This lot presents an exceptional commercial and multi-use opportunity that stands out for its strategic location and significant land size. This prime commercial lot, spanning an impressive 1.16 acres or 50,529.60 square feet, offers ample space for a wide range of development projects. Its unique positioning backing onto Midshipman Road enhances accessibility and visibility, making it an attractive site for investors and developers alike....read more on our website.