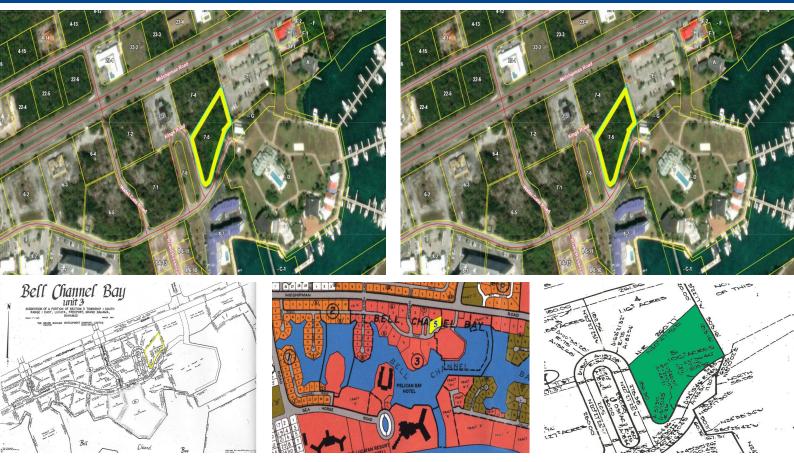

## Prime Commercial & Multi-use Property

Nestled in the heart of Bell Channel Bay, this 1.06-acre parcel presents a rare opportunity for investors and developers. Situated on Kings Road, just off Midshipman Road, this property boasts an enviable location in a sought-after area known for its vibrant business environment and scenic surroundings.

The acreage is ideally suited for a variety of commercial and multi-use applications, offering ample space for development. Whether you envision a bustling retail center, a high-end office complex, or a mixed-use development that combines residential, commercial, and entertainment spaces, this property provides the perfect canvas to bring your vision to life.

With its strategic location, access to local amenities, and the potential for significant foot traffic, this commercial property repr...read more on our website.

Lot Size: 1.06 Acres Maint. Fees: -Subdivision: Bell Channel Bay Unit