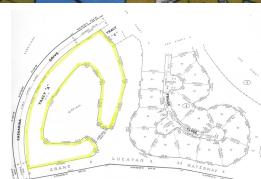

## Surrey Bay Commercial Land

This property is located at the foot of the Casuarina Bridge and is bordered to the north by...

This property is located at the foot of the Casuarina Bridge and is bordered to the north by Casuarina Drive. With 470,448 SF (10.8 acres +/-) of land, an extraordinary horseshoe shape, and 6.35 acres of interior waterway, this lot is perfect for creating slips for a marina, yachting facilities or a Boatel. The property is ideal for retail stores, a boutique hotel, dry storage, wet slips, dockage, boat rentals, charter operations and more. With our close proximity to the US, unrivaled calm, clear seas and the steady trade winds, our island offers ideal conditions for boaters. Call one of our Agents and make this location a magnet for luxury vessels....read more on our website.

Lot Size: 10.8 Acres Living Area: 470,448 sq ft

Maint. Fees: -

Subdivision: Surrey Bay Features: Canal Front,

Marina, Ocean front

James Sarles
Phone: (242) 727-8888
jamessarlesrealty@gmail.com

\$5.650,000 ID# 52851 <u>View Online</u> www.sarlesrealty.com