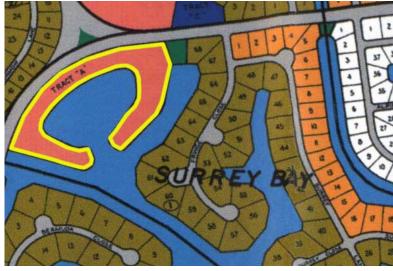

## Surrey Bay Commercial Land

This property is located at the foot of the Casuarina Bridge and is bordered to the north by...

This property is located at the foot of the Casuarina Bridge and is bordered to the north by Casuarina Drive. With 470,448 SF (10.8 acres +/-) of land, an extraordinary horseshoe shape, and 6.35 acres of interior waterway, this lot is perfect for creating slips for a marina, yachting facilities or a Boatel. The property is ideal for retail stores, a boutique hotel, dry storage, wet slips, dockage, boat rentals, charter operations and more. With our close proximity to the US, unrivaled calm, clear seas and the steady trade winds, our island offers ideal conditions for boaters. Call one of our Agents and make this location a magnet for luxury vessels....read more on our website.