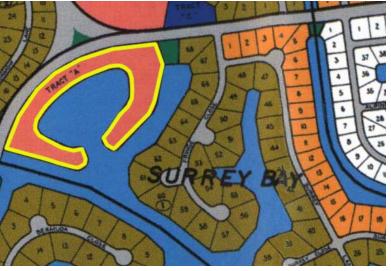

## Surrey Bay Commercial Land

This property is located at the foot of the Casuarina Bridge and is bordered to the north by...

This property is located at the foot of the Casuarina Bridge and is bordered to the north by Casuarina Drive. With 470,448 SF (10.8 acres +/-) of land, an extraordinary horseshoe shape, and 6.35 acres of interior waterway, this lot is perfect for creating slips for a marina, yachting facilities or a Boatel. The property is ideal for retail stores, a boutique hotel, dry storage, wet slips, dockage, boat rentals, charter operations and more. With our close proximity to the US, unrivaled calm, clear seas and the steady trade winds, our island offers ideal conditions for boaters. Call one of our Agents and make this location a magnet for luxury vessels....read more on our website.