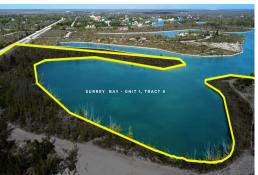

## Surrey Bay Commercial Land

This property is located at the foot of the Casuarina Bridge and is bordered to the north by...

This property is located at the foot of the Casuarina Bridge and is bordered to the north by Casuarina Drive. With 470,448 SF (10.8 acres +/-) of land, an extraordinary horseshoe shape, and 6.35 acres of interior waterway, this lot is perfect for creating slips for a marina, yachting facilities or a Boatel. The property is ideal for retail stores, a boutique hotel, dry storage, wet slips, dockage, boat rentals, charter operations and more. With our close proximity to the US, unrivaled calm, clear seas and the steady trade winds, our island offers ideal conditions for boaters. Call one of our Agents and make this location a magnet for luxury vessels....read more on our website.