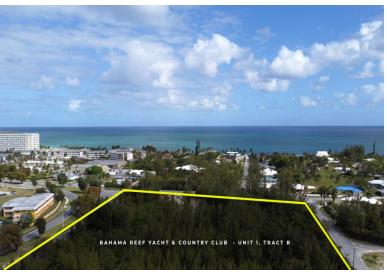

## Commercial & Mix Use Land

This amazing corner Tract is a rare find and is just steps away from the Port Lucaya Marketplace....

This amazing corner Tract is a rare find and is just steps away from the Port Lucaya Marketplace. This property is located on the corner of Seahorse Road and Royal Palm Way and is a leisurely five-minute walk from white, sandy beaches. The Tract is 207,780 SF (4.77 acres +/-) in a high traffic area and would be perfect for a restaurant or entertainment complex....read more on our website.