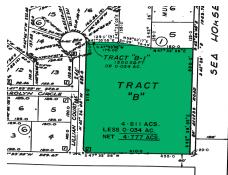

## Commercial & Mix Use Land

This amazing corner Tract is a rare find and is just steps away from the Port Lucaya Marketplace....

This amazing corner Tract is a rare find and is just steps away from the Port Lucaya Marketplace. This property is located on the corner of Seahorse Road and Royal Palm Way and is a leisurely five-minute walk from white, sandy beaches. The Tract is 207,780 SF (4.77 acres +/-) in a high traffic area and would be perfect for a restaurant or entertainment complex....read more on our website.

Lot Size: 4.77 Acres Living Area: 207,780 sq ft Maint. Fees: -

Subdivision: Bell Channel

Bay Unit

James Sarles
Phone: (242) 727-8888
jamessarlesrealty@gmail.com

\$2.496,000 ID# 52850 <u>View Online</u> www.sarlesrealty.com