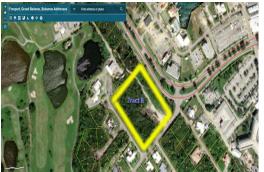

## Commercial & Mix Use Land

This amazing corner Tract is a rare find and is just steps away from the Port Lucaya Marketplace....

This amazing corner Tract is a rare find and is just steps away from the Port Lucaya Marketplace. This property is located on the corner of Seahorse Road and Royal Palm Way and is a leisurely five-minute walk from white, sandy beaches. The Tract is 207,780 SF (4.77 acres +/-) in a high traffic area and would be perfect for a restaurant or entertainment complex....read more on our website.