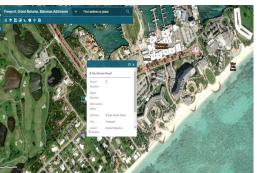

## Commercial & Mix Use Land

This amazing corner Tract is a rare find and is just steps away from the Port Lucaya Marketplace....

This amazing corner Tract is a rare find and is just steps away from the Port Lucaya Marketplace. This property is located on the corner of Seahorse Road and Royal Palm Way and is a leisurely five-minute walk from white, sandy beaches. The Tract is 207,780 SF (4.77 acres +/-) in a high traffic area and would be perfect for a restaurant or entertainment complex....read more on our website.