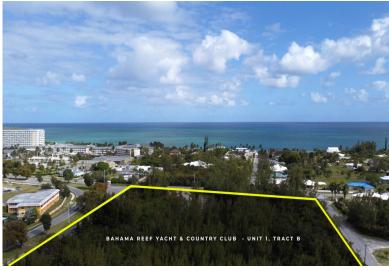

## Commercial & Mix Use Land

This amazing corner Tract is a rare find and is just steps away from the Port Lucaya Marketplace....

This amazing corner Tract is a rare find and is just steps away from the Port Lucaya Marketplace. This property is located on the corner of Seahorse Road and Royal Palm Way and is a leisurely five-minute walk from white, sandy beaches. The Tract is 207,780 SF (4.77 acres +/-) in a high traffic area and would be perfect for a restaurant or entertainment complex....read more on our website.