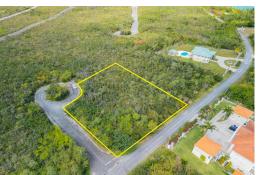

## 8 Bahamas Drive

Large Multi-Family High-Rise Vacant Lot

Welcome to Pearl Bay – a hidden gem in Freeport, Grand Bahama! This exceptional corner lot, nestled on a cul-de-sac, spans over 40,000 square feet and offers a tranquil setting for your dream development. Zoned for multi-family high-rise, this property presents an unparalleled opportunity for investors or developers looking to create a landmark residential complex in this sought-after location.

Situated on an elevated position, this parcel of land boasts panoramic views and is just a 5-minute drive away from the stunning Fortune Beach and the famous Banana Bay Restaurant. Whether you're envisioning luxurious condominiums or upscale apartments, this expansive lot provides the perfect canvas for your vision to unfold.