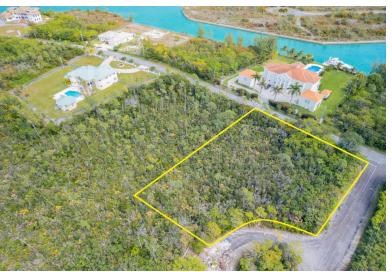

## 8 Bahamas Drive

Large Multi-Family High-Rise Vacant Lot

Welcome to Pearl Bay – a hidden gem in Freeport, Grand Bahama! This exceptional corner lot, nestled on a cul-de-sac, spans over 40,000 square feet and offers a tranquil setting for your dream development. Zoned for multi-family high-rise, this property presents an unparalleled opportunity for investors or developers looking to create a landmark residential complex in this sought-after location.

Situated on an elevated position, this parcel of land boasts panoramic views and is just a 5-minute drive away from the stunning Fortune Beach and the famous Banana Bay Restaurant. Whether you're envisioning luxurious condominiums or upscale apartments, this expansive lot provides the perfect canvas for your vision to unfold.