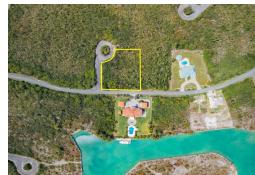

## 8 Bahamas Drive

Large Multi-Family High-Rise Vacant Lot

Welcome to Pearl Bay – a hidden gem in Freeport, Grand Bahama! This exceptional corner lot, nestled on a cul-de-sac, spans over 40,000 square feet and offers a tranquil setting for your dream development. Zoned for multi-family high-rise, this property presents an unparalleled opportunity for investors or developers looking to create a landmark residential complex in this sought-after location.

Situated on an elevated position, this parcel of land boasts panoramic views and is just a 5-minute drive away from the stunning Fortune Beach and the famous Banana Bay Restaurant. Whether you're envisioning luxurious condominiums or upscale apartments, this expansive lot provides the perfect canvas for your vision to unfold.

Don't miss out on this prime investment opportunity...read more on our website.

Lot Size: 40,726 sq ft. Maint. Fees: \$260 /yearly Subdivision: Pearl Bay Ryan Cartwright

Phone:

rscartwright242@gmail.com

\$70.000 ID# 52566 View Online www.sarlesrealty.com