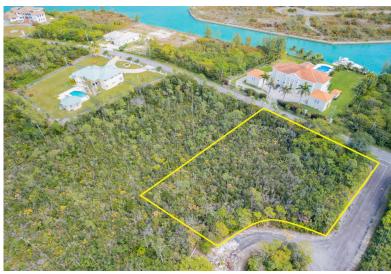

## 8 Bahamas Drive

Large Multi-Family High-Rise Vacant Lot

Welcome to Pearl Bay – a hidden gem in Freeport, Grand Bahama! This exceptional corner lot, nestled on a cul-de-sac, spans over 40,000 square feet and offers a tranquil setting for your dream development. Zoned for multi-family high-rise, this property presents an unparalleled opportunity for investors or developers looking to create a landmark residential complex in this sought-after location.

Situated on an elevated position, this parcel of land boasts panoramic views and is just a 5-minute drive away from the stunning Fortune Beach and the famous Banana Bay Restaurant. Whether you're envisioning luxurious condominiums or upscale apartments, this expansive lot provides the perfect canvas for your vision to unfold.