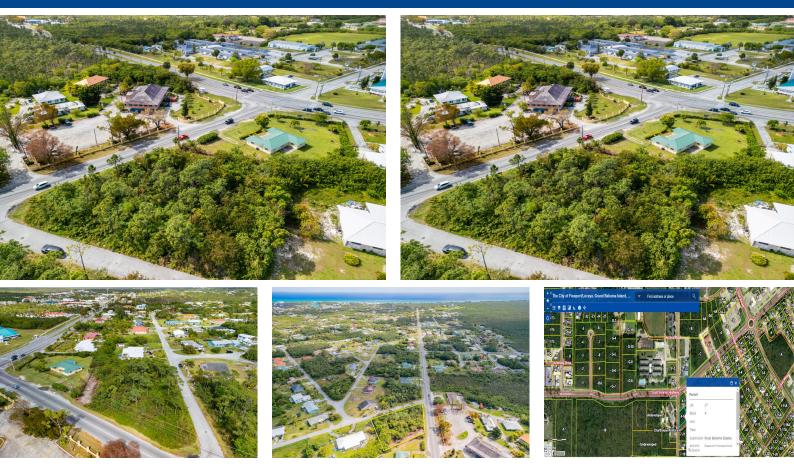

## **Royal Bahamian Estates Large Corner Lot**

Welcome to Royal Bahamian Estates - a prime opportunity awaits you in Freeport, Grand Bahama! This expansive 22,000 square foot lot, conveniently located just off East Sunrise Highway, is your canvas for realizing your vision. Enjoy the best of island living with Williams Town Beach just minutes away and Port Lucaya Marketplace nearby for dining, shopping, and entertainment. Plus, with grocery stores and a school conveniently situated across East Sunrise Highway, daily conveniences are at your fingertips.

Ready to make your mark in this coveted location? Contact Ryan Cartwright at (242) 813-8433 to seize this opportunity and turn your island dreams into reality in Royal Bahamian Estates!...read more on our website.

Lot Size: 22,000 sq ft Maint. Fees: 200 /yearly Subdivision: Royal Bahamian Estates

Ryan Cartwright Phone: rscartwright242@gmail.com