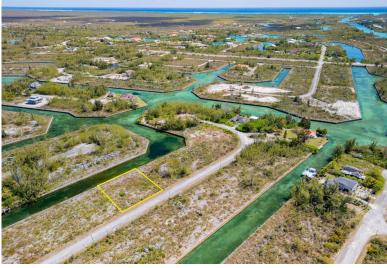

## **Priced to Sell!**

Discover serenity and convenience in this prime canal lot nestled within the tranquil Derby subdivision of Freeport, Grand Bahama. Boasting 90 feet of waterfront bliss, this parcel offers the perfect canvas for your dream single-family home. Enjoy the peaceful ambiance of a quiet neighborhood while being just moments away from the highway for effortless commuting. Embrace the waterfront lifestyle and build your oasis in this coveted location.

Ready to make your waterfront dreams a reality? Contact Ryan Cartwright today at (242) 813-8433 and seize this opportunity to own your slice of paradise!

...read more on our website.

Lot Size: 11,250 sq ft. Maint. Fees: \$600 /yearly Subdivision: Derby Features: Canal Front