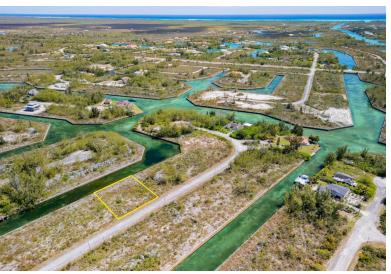

## **Priced to Sell!**

Discover serenity and convenience in this prime canal lot nestled within the tranquil Derby subdivision of Freeport, Grand Bahama. Boasting 90 feet of waterfront bliss, this parcel offers the perfect canvas for your dream single-family home. Enjoy the peaceful ambiance of a quiet neighborhood while being just moments away from the highway for effortless commuting. Embrace the waterfront lifestyle and build your oasis in this coveted location.

Ready to make your waterfront dreams a reality? Contact Ryan Cartwright today at (242) 813-8433 and seize this opportunity to own your slice of paradise!

...read more on our website.

Lot Size: 11,250 sq ft. Maint. Fees: \$600 /yearly Subdivision: Derby Features: Canal Front