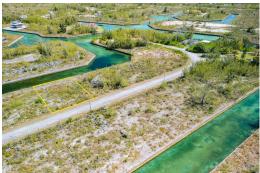

## **Priced to Sell!**

Discover serenity and convenience in this prime canal lot nestled within the tranquil Derby subdivision of Freeport, Grand Bahama. Boasting 90 feet of waterfront bliss, this parcel offers the perfect canvas for your dream single-family home. Enjoy the peaceful ambiance of a quiet neighborhood while being just moments away from the highway for effortless commuting. Embrace the waterfront lifestyle and build your oasis in this coveted location.

Ready to make your waterfront dreams a reality? Contact Ryan Cartwright today at (242) 813-8433 and seize this opportunity to own your slice of paradise!

...read more on our website.

Lot Size: 11,250 sq ft. Maint. Fees: \$600 /yearly Subdivision: Derby Features: Canal Front