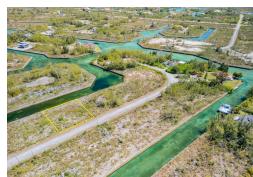

## **Derby Canal Lot**

## **Priced to Sell!**

Discover serenity and convenience in this prime canal lot nestled within the tranquil Derby subdivision of Freeport, Grand Bahama. Boasting 90 feet of waterfront bliss, this parcel offers the perfect canvas for your dream single-family home. Enjoy the peaceful ambiance of a quiet neighborhood while being just moments away from the highway for effortless commuting. Embrace the waterfront lifestyle and build your oasis in this coveted location.

Ready to make your waterfront dreams a reality? Contact Ryan Cartwright today at (242) 813-8433 and seize this opportunity to own your slice of paradise!

...read more on our website.

Lot Size: 11,250 sq ft. Maint. Fees: \$600 /yearly Subdivision: Derby Features: Canal Front