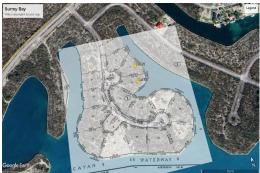

## Fringe Close Water Lots

Surrey Bay Waterfront Land! These double lots offer over 500 feet of canal frontage. This area is...

Surrey Bay Waterfront Land! These double lots offer over 500 feet of canal frontage. This area is prime for development. Both Lots available for sale! Call James Sarles at 242 727 8888 for more information today! DO NOT MISS THIS DEAL!

...read more on our website.

Lot Size: 1.6 Acres Living Area: 0 Maint. Fees: -

Subdivision: Surrey Bay Features: Canal Front

James Sarles
Phone: (242) 727-8888
jamessarlesrealty@gmail.com

\$250.000 ID# 51898 <u>View Online</u> www.sarlesrealty.com