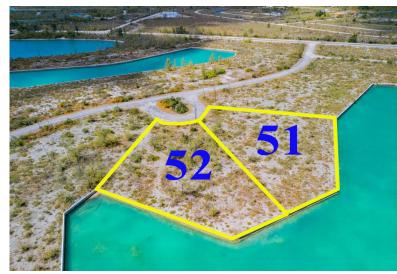

## Fringe Close Water Lots

Surrey Bay Waterfront Land! These double lots offer over 500 feet of canal frontage. This area is...

Surrey Bay Waterfront Land! These double lots offer over 500 feet of canal frontage. This area is prime for development. Both Lots available for sale! Call James Sarles at 242 727 8888 for more information today! DO NOT MISS THIS DEAL!

...read more on our website.

Lot Size: 1.6 Acres Living Area: 0 Maint. Fees: -

Subdivision: Surrey Bay Features: Canal Front

James Sarles
Phone: (242) 727-8888
jamessarlesrealty@gmail.com

\$250.000 ID# 51898 <u>View Online</u> www.sarlesrealty.com