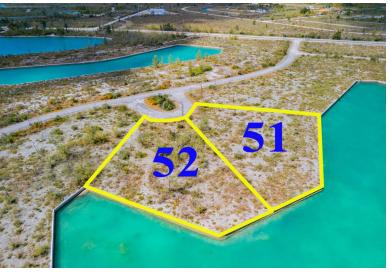

## Fringe Close Water Lots

Surrey Bay Waterfront Land! These double lots offer over 500 feet of canal frontage. This area is...

Surrey Bay Waterfront Land! These double lots offer over 500 feet of canal frontage. This area is prime for development. Both Lots available for sale! Call James Sarles at 242 727 8888 for more information today! DO NOT MISS THIS DEAL!

...read more on our website.

Lot Size: 1.6 Acres Living Area: 0 Maint. Fees: -

Subdivision: Surrey Bay Features: Canal Front

James Sarles
Phone: (242) 727-8888
jamessarlesrealty@gmail.com

\$250.000 ID# 51898 <u>View Online</u> www.sarlesrealty.com