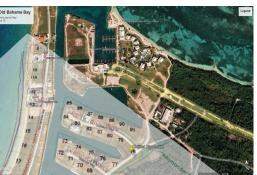

## 78 Poincianna Way, Old Bahama Bay

Canal Front Lot available in Old Bahama Bay with dockage in place!

This canal lot is located in the prestigious community of Old Bahama Bay and is one the few lots available for re-sale. The lot has a total of 21,917 Square Feet and 125 Feet on the canal front with boat dockage already in place. This community is located in the West End of Grand Bahama Island and is adjacent to the Ginn Development....read more on our website.

Lot Size: 21,917 sq ft Maint. Fees: 415 per

month

Subdivision: West End / West Grand Bahama Features: Beach access, Canal Front, Condo Fees/Home Owners Fees, Dock, Gated, Marina, Ocean front, Tennis Court