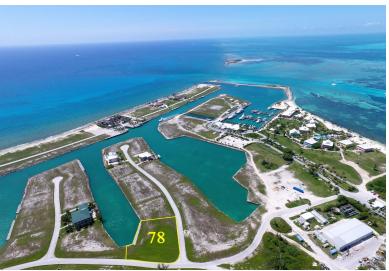

## 78 Poincianna Way, Old Bahama Bay

Canal Front Lot available in Old Bahama Bay with dockage in place!

This canal lot is located in the prestigious community of Old Bahama Bay and is one the few lots available for re-sale. The lot has a total of 21,917 Square Feet and 125 Feet on the canal front with boat dockage already in place. This community is located in the West End of Grand Bahama Island and is adjacent to the Ginn Development....read more on our website.

Lot Size: 21,917 sq ft Maint. Fees: 415 per

month

Subdivision: West End / West Grand Bahama Features: Beach access, Canal Front, Condo Fees/Home Owners Fees, Dock, Gated, Marina, Ocean front, Tennis Court