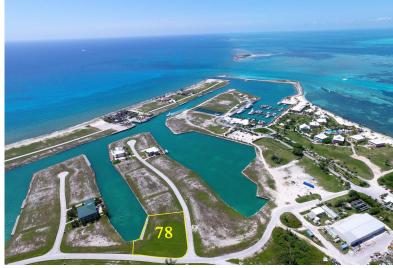

## 78 Poincianna Way, Old Bahama Bay

Canal Front Lot available in Old Bahama Bay with dockage in place!

This canal lot is located in the prestigious community of Old Bahama Bay and is one the few lots available for re-sale. The lot has a total of 21,917 Square Feet and 125 Feet on the canal front with boat dockage already in place. This community is located in the West End of Grand Bahama Island and is adjacent to the Ginn Development....read more on our website.

Lot Size: 21,917 sq ft Maint. Fees: 415 per

month

Subdivision: West End / West Grand Bahama Features: Beach access, Canal Front, Condo Fees/Home Owners Fees, Dock, Gated, Marina, Ocean front, Tennis Court