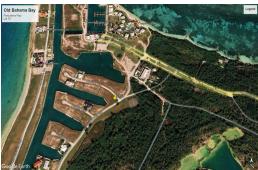

## 78 Poincianna Way, Old Bahama Bay

Canal Front Lot available in Old Bahama Bay with dockage in place!

This canal lot is located in the prestigious community of Old Bahama Bay and is one the few lots available for re-sale. The lot has a total of 21,917 Square Feet and 125 Feet on the canal front with boat dockage already in place. This community is located in the West End of Grand Bahama Island and is adjacent to the Ginn Development....read more on our website.

Lot Size: 21,917 sq ft Maint. Fees: 415 per

month

Subdivision: West End / West Grand Bahama Features: Beach access, Canal Front, Condo Fees/Home Owners Fees, Dock, Gated, Marina, Ocean front, Tennis Court