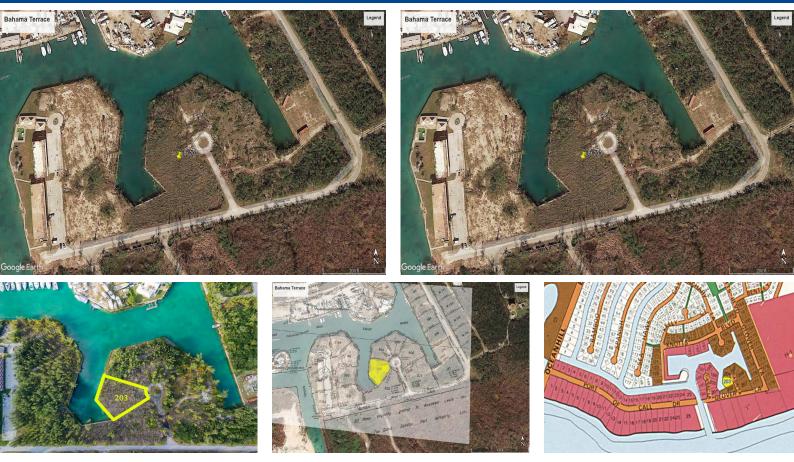

## Bahama Terrace Waterfront Land

## Affordable Multi-family Canal Lot with 215 feet on the water. This is an excellent sight for an...

Affordable Multi-family Canal Lot with 215 feet on the water. This is an excellent sight for an apartment complex with dockage. Adjacent Lots also available. Call Today for a viewing. ...read more on our website.

Lot Size: 20,200 sq ft Maint. Fees: -Subdivision: Bahama Terrace Features: Gated

Ryan Cartwright Phone: rscartwright242@gmail.com