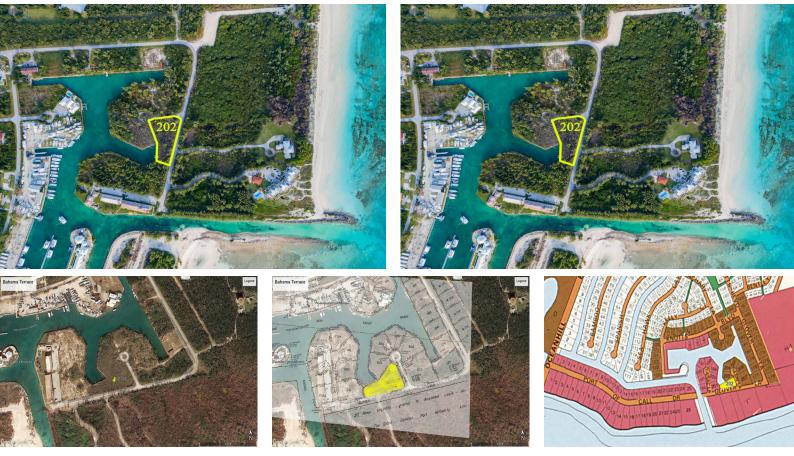

## Bahama Terrace Waterfront Land

Affordable Multi-family Canal Lot with 111 feet on the water. This is an excellent sight for an...

Affordable Multi-family Canal Lot with 111 feet on the water. This is an excellent sight for an apartment complex with dockage. Adjacent Lots also available. Call Today for a viewing 1-242-727-8887....read more on our website.

Lot Size: 30,150 sq ft Maint. Fees: -Subdivision: Bahama Terrace Features: Canal Front

Nikolai Sarles Phone: (242)727-8887 nikolaisarles@gmail.com

\$125.000 ID# 51664 View Online www.sarlesrealty.com

Ph: (242) 351-9081 | Web: www.sarlesrealty.com