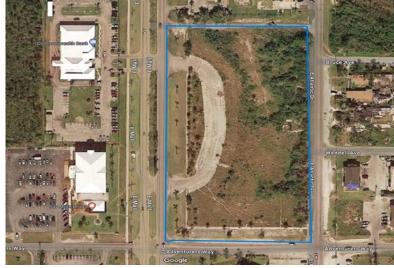

## 1 & 2 East Mall Drive

**Prime Commercial Vacant Land in Downtown Freeport** 

5.5 Acres of Prime Commercial Land located on the East Mall Drive in downtown Freeport. Property comprises four lots bordered by the East Mall Drive on the West and Adventurers Way on the South and East Atlantic on the East. This is one of the largest tracts available in downtown Freeport. Ready for future development....read more on our website.

Lot Size: 5.51 acres Maint. Fees: NA Subdivision: Freeport

Doncar Real Estate Team Don and Carmel Churchill Phone:

don@doncarmanagement.com

\$5.500,000 ID# 51631 <u>View Online</u> www.sarlesrealty.com