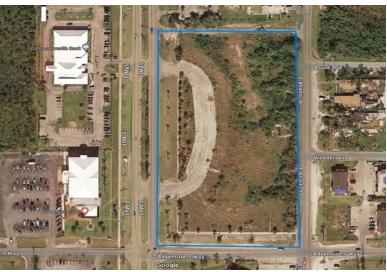

## 1 & 2 East Mall Drive

**Prime Commercial Vacant Land in Downtown Freeport** 

5.5 Acres of Prime Commercial Land located on the East Mall Drive in downtown Freeport. Property comprises four lots bordered by the East Mall Drive on the West and Adventurers Way on the South and East Atlantic on the East. This is one of the largest tracts available in downtown Freeport. Ready for future development....read more on our website.

Lot Size: 5.51 acres Maint. Fees: NA Subdivision: Freeport

Doncar Real Estate Team Don and Carmel Churchill Phone:

don@doncarmanagement.com

\$5.500,000 ID# 51631 <u>View Online</u> www.sarlesrealty.com