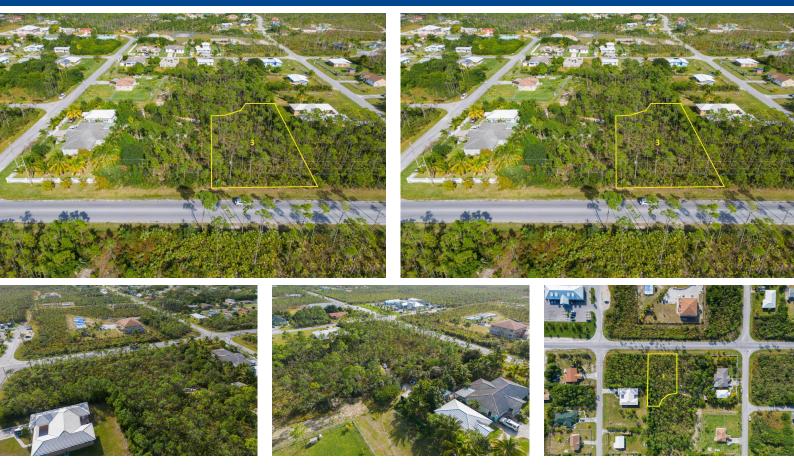

## Vacant Lot in Grasmere

Lots/Acreage in Grand Bahama/Freeport

Nestled along the bustling Balao Road, this expansive lot offers an unparalleled opportunity to build your dream property. Positioned conveniently across from Taylor's Plaza, this parcel of land offers the chance to craft your ideal home or investment right in the heart of Freeport. With dimensions spanning nearly a full 110' x 175', envision your dream property taking shape in this sought-after location. Whether it's a cozy family haven or a strategic investment venture, this lot provides the perfect backdrop for your aspirations. Seize the chance to own a piece of Grasmere, where convenience meets the charm of island living. Don't let this opportunity slip away – claim your stake in Freeport Grand Bahama today and bring your vision to life! ....read more on our website.

Lot Size: 16750 Maint. Fees: \$110/yr Subdivision: Grasmere

Ryan Cartwright Phone: rscartwright242@gmail.com

\$28.000 ID# 51411 <u>View Online</u> www.sarlesrealty.com