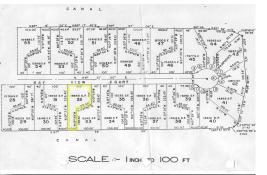

## 32 Bayview Court

## Located in the beautiful Bahamia subdivision on Bayview Court, which is also known as Key Colony,...

Located in the beautiful Bahamia subdivision on Bayview Court, which is also known as Key Colony, is a stunning waterfront property that boasts 15,663 square feet of land and 40 feet of water frontage. The property is zoned for single-family use, which makes it an ideal location for those looking to build their dream home in a picturesque setting.

There are four separate lots available for purchase, and they can be bought individually or as a package deal. If you're interested in purchasing two adjacent lots, they are available for \$175,000. Alternatively, you can purchase all four parcels for \$325,000. With so many options available, you can choose the best fit for your needs and budget.

This property offers an incredible opportunity to own a slice of paradise in one of the most desirable...read more on our website.

Lot Size: 15,663 sq ft Maint. Fees: -

Subdivision: Bahamia

Phone: 242-727-0707 inasimmons@gmail.com