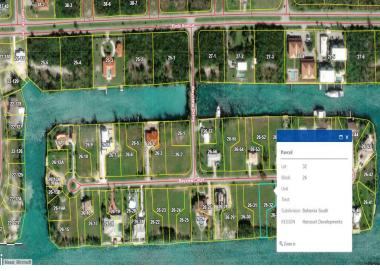

## 32 Bayview Court

## Located in the beautiful Bahamia subdivision on Bayview Court, which is also known as Key Colony,...

Located in the beautiful Bahamia subdivision on Bayview Court, which is also known as Key Colony, is a stunning waterfront property that boasts 15,663 square feet of land and 40 feet of water frontage. The property is zoned for single-family use, which makes it an ideal location for those looking to build their dream home in a picturesque setting.

There are four separate lots available for purchase, and they can be bought individually or as a package deal. If you're interested in purchasing two adjacent lots, they are available for \$175,000. Alternatively, you can purchase all four parcels for \$325,000. With so many options available, you can choose the best fit for your needs and budget.

This property offers an incredible opportunity to own a slice of paradise in one of the most desirable...read more on our website.

Lot Size: 15,663 sq ft Maint. Fees: -

Subdivision: Bahamia

Phone: 242-727-0707 inasimmons@gmail.com