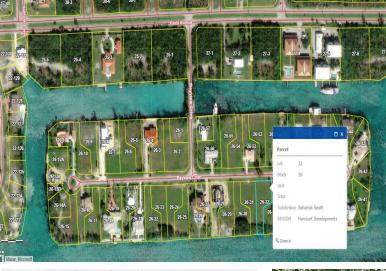

## 32 Bayview Court

## Located in the beautiful Bahamia subdivision on Bayview Court, which is also known as Key Colony,...

Located in the beautiful Bahamia subdivision on Bayview Court, which is also known as Key Colony, is a stunning waterfront property that boasts 15,663 square feet of land and 40 feet of water frontage. The property is zoned for single-family use, which makes it an ideal location for those looking to build their dream home in a picturesque setting.

There are four separate lots available for purchase, and they can be bought individually or as a package deal. If you're interested in purchasing two adjacent lots, they are available for \$175,000. Alternatively, you can purchase all four parcels for \$325,000. With so many options available, you can choose the best fit for your needs and budget.

This property offers an incredible opportunity to own a slice of paradise in one of the most desirable...read more on our website.

Lot Size: 15,663 sq ft Maint. Fees: -

Subdivision: Bahamia

Phone: 242-727-0707 inasimmons@gmail.com