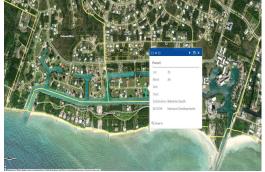

## Located in the beautiful Bahamia subdivision on Bayview Court, which is also known as Key Colony,...

Located in the beautiful Bahamia subdivision on Bayview Court, which is also known as Key Colony, is a stunning waterfront property that boasts 15,642 square feet of land and 40 feet of water frontage. The property is zoned for single-family use, which makes it an ideal location for those looking to build their dream home in a picturesque setting.

There are four separate lots available for purchase, and they can be bought individually or as a package deal. If you're interested in purchasing two adjacent lots, they are available for \$175,000. Alternatively, you can purchase all four parcels for \$325,000. With so many options available, you can choose the best fit for your needs and budget.