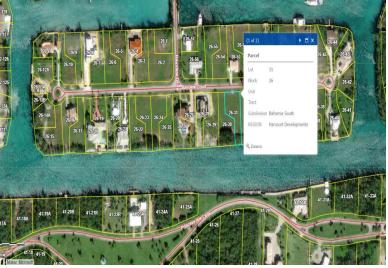

## Located in the beautiful Bahamia subdivision on Bayview Court, which is also known as Key Colony,...

Located in the beautiful Bahamia subdivision on Bayview Court, which is also known as Key Colony, is a stunning waterfront property that boasts 15,642 square feet of land and 40 feet of water frontage. The property is zoned for single-family use, which makes it an ideal location for those looking to build their dream home in a picturesque setting.

There are four separate lots available for purchase, and they can be bought individually or as a package deal. If you're interested in purchasing two adjacent lots, they are available for \$175,000. Alternatively, you can purchase all four parcels for \$325,000. With so many options available, you can choose the best fit for your needs and budget.

This property offers an incredible opportunity to own a slice of paradise in one of the most desirable...read more on our website.

Lot Size: 15,642 sq ft Maint. Fees: -

Subdivision: Bahamia

Ina Simmons
Phone:
inasimmons@gmail.com