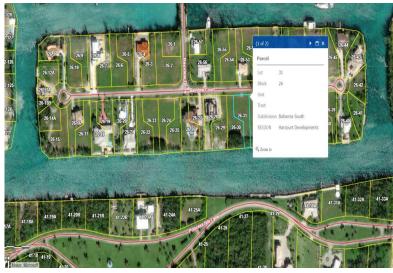

## Located in the beautiful Bahamia subdivision on Bayview Court, which is also known as Key Colony,...

Located in the beautiful Bahamia subdivision on Bayview Court, which is also known as Key Colony, is a stunning waterfront property that boasts 15,642 square feet of land and 40 feet of water frontage. The property is zoned for single-family use, which makes it an ideal location for those looking to build their dream home in a picturesque setting.

There are four separate lots available for purchase, and they can be bought individually or as a package deal. If you're interested in purchasing two adjacent lots, they are available for \$175,000. Alternatively, you can purchase all four parcels for \$325,000. With so many options available, you can choose the best fit for your needs and budget.

This property offers an incredible opportunity to own a slice of paradise in one of the most desirable...read more on our website.

Lot Size: 15,642 sq ft Maint. Fees: -

Subdivision: Bahamia

Ina Simmons
Phone:
inasimmons@gmail.com