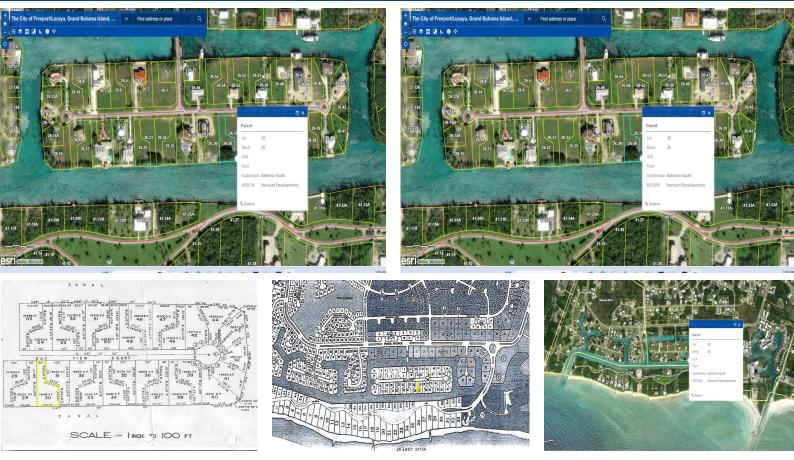

## 30 Bayview Court

## Located in the beautiful Bahamia subdivision on Bayview Court, which is also known as Key Colony,...

Located in the beautiful Bahamia subdivision on Bayview Court, which is also known as Key Colony, is a stunning waterfront property that boasts 16,145 square feet of land and 100 feet of water frontage. The property is zoned for single-family use, which makes it an ideal location for those looking to build their dream home in a picturesque setting.

There are four separate lots available for purchase, and they can be bought individually or as a package deal. If you're interested in purchasing two adjacent lots, they are available for \$175,000. Alternatively, you can purchase all four parcels for \$325,000. With so many options available, you can choose the best fit for your needs and budget.

This property offers an incredible opportunity to own a slice of paradise in one of the most desirabl...read more on our website.

Lot Size: 16,145 sq ft Maint. Fees: -Subdivision: Bahamia Features: Canal Front