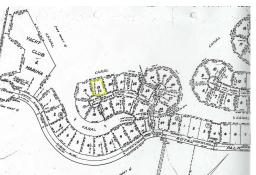

## Bahama Reef Waterfront Lot

Canal front lot zoned single family, is located in one of the most desired subdivisions with quick...

Canal front lot zoned single family, is located in one of the most desired subdivisions with quick and convenient access to the GB Airport that is just 10 minutes away. This lot is also within walking distance to Coral Beach, Williams Town Beach and Port Lucaya Market Place. This area provide the perfect venue for your future home. Bahama Reef Canal system offers wide, clear and deep water to accommodate crafts of all sizes. Ideal property for the avid boater. All utilities in place....read more on our website.

Lot Size: 17,640 sq ft Maint. Fees: -

Subdivision: Bahama Reef Yacht and Country Club Features: Canal Front

Nikolai Sarles Phone: (242)351-9081 nikolaisarles@gmail.com

\$65.000 ID# 51083 <u>View Online</u> www.sarlesrealty.com