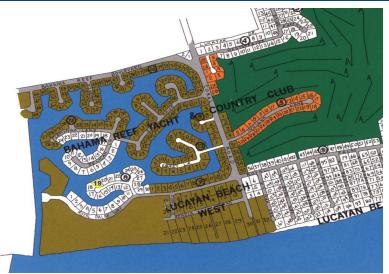

## Bahama Reef Waterfront Lot

Canal front lot zoned single family, is located in one of the most desired subdivisions with quick...

Canal front lot zoned single family, is located in one of the most desired subdivisions with quick and convenient access to the GB Airport that is just 10 minutes away. This lot is also within walking distance to Coral Beach, Williams Town Beach and Port Lucaya Market Place. This area provide the perfect venue for your future home. Bahama Reef Canal system offers wide, clear and deep water to accommodate crafts of all sizes. Ideal property for the avid boater. All utilities in place....read more on our website.

Lot Size: 17,640 sq ft Maint. Fees: -

Subdivision: Bahama Reef Yacht and Country Club Features: Canal Front

Nikolai Sarles Phone: (242)351-9081 nikolaisarles@gmail.com

\$65.000 ID# 51083 <u>View Online</u> www.sarlesrealty.com