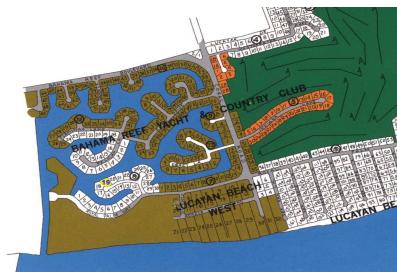

## Bahama Reef Waterfront Lot

Canal front lot zoned single family, is located in one of the most desired subdivisions with quick...

Canal front lot zoned single family, is located in one of the most desired subdivisions with quick and convenient access to the GB Airport that is just 10 minutes away. This lot is also within walking distance to Coral Beach, Williams Town Beach and Port Lucaya Market Place. This area provide the perfect venue for your future home. Bahama Reef Canal system offers wide, clear and deep water to accommodate crafts of all sizes. Ideal property for the avid boater. All utilities in place....read more on our website.

Lot Size: 17,640 sq ft Maint. Fees: -

Subdivision: Bahama Reef Yacht and Country Club Features: Canal Front

Nikolai Sarles Phone: (242)351-9081 nikolaisarles@gmail.com

\$65.000 ID# 51083 <u>View Online</u> www.sarlesrealty.com