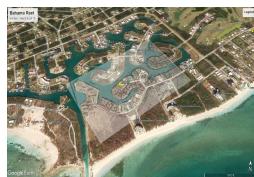

## Bahama Reef Waterfront Lot

Canal front lot zoned single family, is located in one of the most desired subdivisions with quick...

Canal front lot zoned single family, is located in one of the most desired subdivisions with quick and convenient access to the GB Airport that is just 10 minutes away. This lot is also within walking distance to Coral Beach, Williams Town Beach and Port Lucaya Market Place. This area provide the perfect venue for your future home. Bahama Reef Canal system offers wide, clear and deep water to accommodate crafts of all sizes. Ideal property for the avid boater. All utilities in place....read more on our website.

Lot Size: 17,640 sq ft Maint. Fees: -

Subdivision: Bahama Reef Yacht and Country Club Features: Canal Front

Nikolai Sarles Phone: (242)351-9081 nikolaisarles@gmail.com

\$65.000 ID# 51083 <u>View Online</u> www.sarlesrealty.com