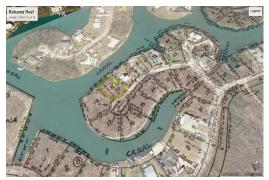

## Bahama Reef Waterfront Lot

Canal front lot zoned single family, is located in one of the most desired subdivisions with quick...

Canal front lot zoned single family, is located in one of the most desired subdivisions with quick and convenient access to the GB Airport that is just 10 minutes away. This lot is also within walking distance to Coral Beach, Williams Town Beach and Port Lucaya Market Place. This area provide the perfect venue for your future home. Bahama Reef Canal system offers wide, clear and deep water to accommodate crafts of all sizes. Ideal property for the avid boater. All utilities in place....read more on our website.

Lot Size: 17,640 sq ft Maint. Fees: -

Subdivision: Bahama Reef Yacht and Country Club Features: Canal Front

Nikolai Sarles Phone: (242)351-9081 nikolaisarles@gmail.com

\$65.000 ID# 51083 <u>View Online</u> www.sarlesrealty.com