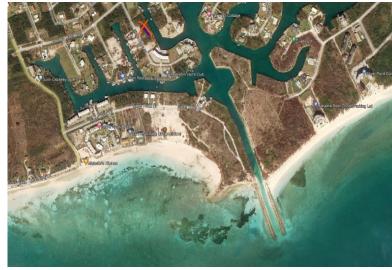

## 91 Silver Palm Street

**Highest tourist commercial zoning!** 

Tourist commercial zoning, newly dredged inlet, seawall in good condition and central location close to the island's best amenities are just a few highlights this land has to offer. It has the best of both worldsone can dock a sizable vessel and yet walk to the beach in 10 min or less. Two next door lots are available which could make for anything from a sizable estate to rental cottages or gated community of waterfront homes or apartment complexes or Bed and Breakfast type accommodations with a restaurant within the development- the income producing opportunities are endless! To top it all off, there is no property tax and land service fee which normally minimal is also prepaid until 2065. Don't miss this opportunity!