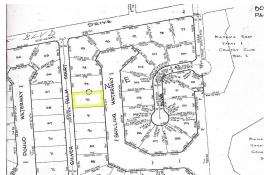

## 91 Silver Palm Street

**Highest tourist commercial zoning!** 

Tourist commercial zoning, newly dredged inlet, seawall in good condition and central location close to the island's best amenities are just a few highlights this land has to offer. It has the best of both worldsone can dock a sizable vessel and yet walk to the beach in 10 min or less. Two next door lots are available which could make for anything from a sizable estate to rental cottages or gated community of waterfront homes or apartment complexes or Bed and Breakfast type accommodations with a restaurant within the development- the income producing opportunities are endless! To top it all off, there is no property tax and land service fee which normally minimal is also prepaid until 2065. Don't miss this opportunity!

...read more on our website.

Lot Size: 0.40 Living Area: 17,500 Subdivision: Silver Cove Features: Canal Front

Phone: 242-727-0707 inasimmons@gmail.com

\$110.000 ID# 51079 <u>View Online</u> www.sarlesrealty.com