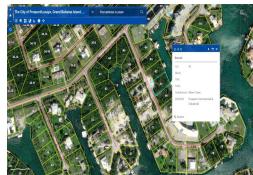

## 91 Silver Palm Street

**Highest tourist commercial zoning!** 

Tourist commercial zoning, newly dredged inlet, seawall in good condition and central location close to the island's best amenities are just a few highlights this land has to offer. It has the best of both worldsone can dock a sizable vessel and yet walk to the beach in 10 min or less. Two next door lots are available which could make for anything from a sizable estate to rental cottages or gated community of waterfront homes or apartment complexes or Bed and Breakfast type accommodations with a restaurant within the development- the income producing opportunities are endless! To top it all off, there is no property tax and land service fee which normally minimal is also prepaid until 2065. Don't miss this opportunity!