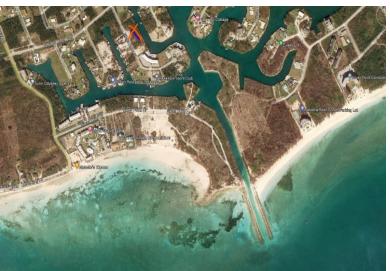

## 91 Silver Palm Street

**Highest tourist commercial zoning!** 

Tourist commercial zoning, newly dredged inlet, seawall in good condition and central location close to the island's best amenities are just a few highlights this land has to offer. It has the best of both worldsone can dock a sizable vessel and yet walk to the beach in 10 min or less. Two next door lots are available which could make for anything from a sizable estate to rental cottages or gated community of waterfront homes or apartment complexes or Bed and Breakfast type accommodations with a restaurant within the development- the income producing opportunities are endless! To top it all off, there is no property tax and land service fee which normally minimal is also prepaid until 2065. Don't miss this opportunity!