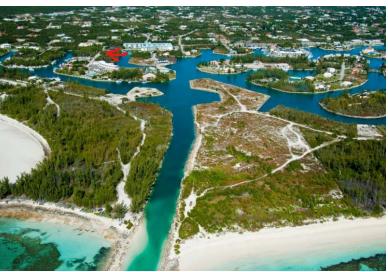

## 92 Silver Palm Street Silver Cove

**Highest tourist commercial zoning!** 

Tourist commercial zoning, newly dredged inlet, seawall in good condition and central location close to the island's best amenities are just a few highlights this land has to offer. It has the best of both worldsone can dock a sizable vessel and yet walk to the beach in 10 min or less. Two next door lots are available which could make for anything from a sizable estate to rental cottages or gated community of waterfront homes or apartment complexes or Bed and Breakfast type accommodations with a restaurant within the development- the income producing opportunities are endless! To top it all off, there is no property tax and land service fee which normally minimal is also prepaid until 2065. Don't miss this opportunity!

...read more on our website.

Lot Size: 0.40 Living Area: 17,500 Subdivision: Silver Cove Features: Canal Front

Ina Simmons Phone: 242-727-0707 inasimmons@gmail.com

\$125,000 ID# 51078 <u>View Online</u> www.sarlesrealty.com