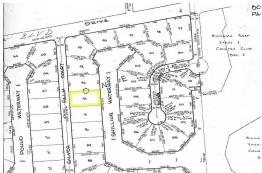

## 92 Silver Palm Street Silver Cove

**Highest tourist commercial zoning!** 

Tourist commercial zoning, newly dredged inlet, seawall in good condition and central location close to the island's best amenities are just a few highlights this land has to offer. It has the best of both worldsone can dock a sizable vessel and yet walk to the beach in 10 min or less. Two next door lots are available which could make for anything from a sizable estate to rental cottages or gated community of waterfront homes or apartment complexes or Bed and Breakfast type accommodations with a restaurant within the development- the income producing opportunities are endless! To top it all off, there is no property tax and land service fee which normally minimal is also prepaid until 2065. Don't miss this opportunity!

...read more on our website.

Lot Size: 0.40 Living Area: 17,500 Subdivision: Silver Cove Features: Canal Front

Ina Simmons Phone: 242-727-0707 inasimmons@gmail.com

\$125,000 ID# 51078 <u>View Online</u> www.sarlesrealty.com