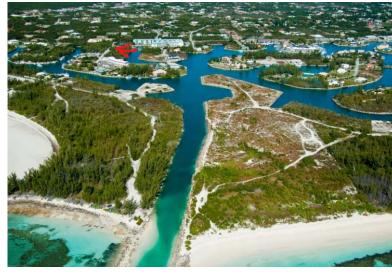

## 92 Silver Palm Street Silver Cove

**Highest tourist commercial zoning!** 

Tourist commercial zoning, newly dredged inlet, seawall in good condition and central location close to the island's best amenities are just a few highlights this land has to offer. It has the best of both worldsone can dock a sizable vessel and yet walk to the beach in 10 min or less. Two next door lots are available which could make for anything from a sizable estate to rental cottages or gated community of waterfront homes or apartment complexes or Bed and Breakfast type accommodations with a restaurant within the development- the income producing opportunities are endless! To top it all off, there is no property tax and land service fee which normally minimal is also prepaid until 2065. Don't miss this opportunity!

...read more on our website.

Lot Size: 0.40 Living Area: 17,500 Subdivision: Silver Cove Features: Canal Front

Ina Simmons Phone: 242-727-0707 inasimmons@gmail.com

\$125,000 ID# 51078 <u>View Online</u> www.sarlesrealty.com