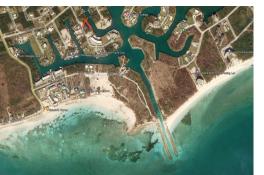

## 92 Silver Palm Street Silver Cove

**Highest tourist commercial zoning!** 

Tourist commercial zoning, newly dredged inlet, seawall in good condition and central location close to the island's best amenities are just a few highlights this land has to offer. It has the best of both worldsone can dock a sizable vessel and yet walk to the beach in 10 min or less. Two next door lots are available which could make for anything from a sizable estate to rental cottages or gated community of waterfront homes or apartment complexes or Bed and Breakfast type accommodations with a restaurant within the development- the income producing opportunities are endless! To top it all off, there is no property tax and land service fee which normally minimal is also prepaid until 2065. Don't miss this opportunity!

...read more on our website.

Lot Size: 0.40 Living Area: 17,500 Subdivision: Silver Cove Features: Canal Front

Ina Simmons Phone: 242-727-0707 inasimmons@gmail.com

\$125,000 ID# 51078 <u>View Online</u> www.sarlesrealty.com