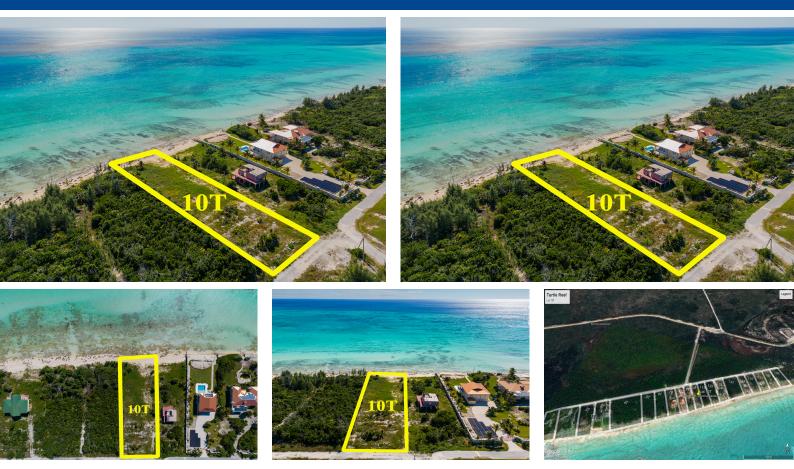

## **10T Turtle Reef Beachfront Lot**

## **Beachfront Land on Grand Bahama Island**

Prime beachfront land located in the Turtle Reef Subdivision on East Grand Bahama. With 88 feet of waterfront and measuring an impressive 31,276 square feet (0.72 acres), this is a rare opportunity to own a piece of paradise.

The location is perfect, situated just 25 minutes east of Freeport, which means you're close enough to enjoy all the amenities of the city, but far enough away to enjoy peace and tranquility. The open zoning also means that you have the freedom to build your dream home or vacation rental property on the land.