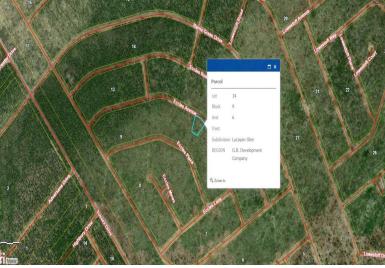

## Lucayan Glen Duplex Lot

## **Unearth the Ultimate Opportunity!**

Nestled in the serene and up-and-coming community of Lucayan Glen, just minutes from the Carnival Cruise Port, this expansive 17,335 sq ft (0.4 acre) parcel offers an ideal canvas for your vision.

Lot Size: 0.4 Living Area: 17,335 Maint. Fees: -

Subdivision: Lucayan Glen

James Sarles
Phone: (242) 727-8888

jamessarlesrealty@gmail.com

\$10.000 ID# 50785 <u>View Online</u> www.sarlesrealty.com