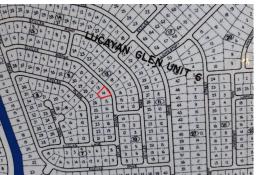

## Lucayan Glen Duplex Lot

## **Unearth the Ultimate Opportunity!**

Nestled in the serene and up-and-coming community of Lucayan Glen, just minutes from the Carnival Cruise Port, this expansive 17,335 sq ft (0.4 acre) parcel offers an ideal canvas for your vision.

Lot Size: 0.4 Living Area: 17,335 Maint. Fees: -

Subdivision: Lucayan Glen

James Sarles
Phone: (242) 727-8888

jamessarlesrealty@gmail.com

\$10.000 ID# 50785 <u>View Online</u> www.sarlesrealty.com