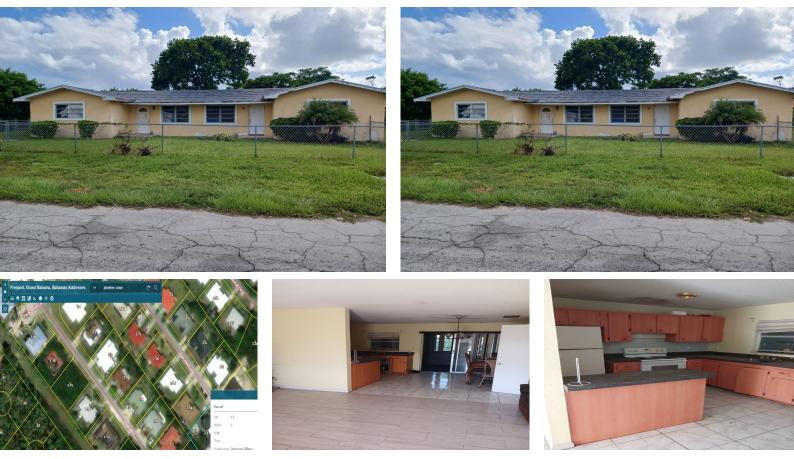

## This duplex is an excellent income opportunity. Although it needs work it can create a good source...

This duplex is an excellent income opportunity. Although it needs work it can create a good source of residual income. Each unit features 2 bedrooms 2 baths and a den. The gem is that it has an additional 1 bedroom unit located at the rear of the property. It is perfectly located within walking distance of Seahorse Shopping Center and Solomon's Food Store in a large plaza with a bank, 3 restaurants, a phone company, a gym, a clinic, other offices, etc. Just minutes from beaches, dining, golfing & entertainment of Port Lucaya, and easy access to transportation by the bus system....read more on our website.

Bedrooms: 5 Bathrooms: 5 Lot Size: 12375 Living Area: 3300 Maint. Fees: -Subdivision: Sea Horse Village Features: Enclosed Yard, Unfurnished

Dwayne King Phone: (242)441-3877 dwaynekingsales@gmail.com