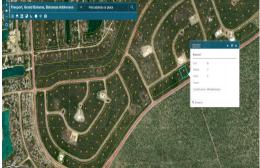

## **Great Investment Opportunity**

Great investment potential. This affordable multi-family lot is measured at 18,887 sq. ft. and zoned for anything from a single-family home up to an income-producing complex. This property is located over the bridge in Windermere Subdivision, just before Barbary Beach. This property is great to have for future investment. Call Tiffany at

727-8066 for more information!...read more on our website.

Lot Size: 18,877 sq ft Maint. Fees: \$1,027.00

annuallysm

Subdivision: Windermere

Tiffany Smith Phone: kekris4@gmail.com

\$49.500 ID# 50261 <u>View Online</u> www.sarlesrealty.com