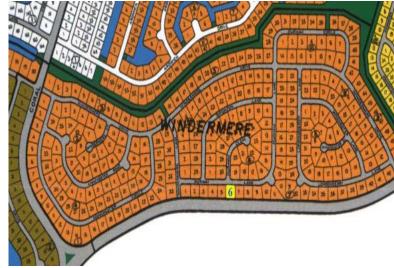

## **Great Investment Opportunity**

Great investment potential. This affordable multi-family lot is measured at 18,887 sq. ft. and zoned for anything from a single-family home up to an income-producing complex. This property is located over the bridge in Windermere Subdivision, just before Barbary Beach. This property is great to have for future investment. Call Tiffany at

727-8066 for more information!...read more on our website.

Lot Size: 18,877 sq ft Maint. Fees: \$1,027.00

annuallysm

Subdivision: Windermere

Tiffany Smith Phone: kekris4@gmail.com

\$49.500 ID# 50261 <u>View Online</u> www.sarlesrealty.com