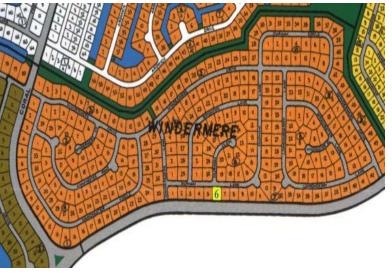

## **Great Investment Opportunity**

Great investment potential. This affordable multi-family lot is measured at 18,887 sq. ft. and zoned for anything from a single-family home up to an income-producing complex. This property is located over the bridge in Windermere Subdivision, just before Barbary Beach. This property is great to have for future investment. Call Tiffany at

727-8066 for more information!...read more on our website.

Lot Size: 18,877 sq ft Maint. Fees: \$1,027.00

annuallysm

Subdivision: Windermere

Tiffany Smith Phone: kekris4@gmail.com

\$49.500 ID# 50261 <u>View Online</u> www.sarlesrealty.com