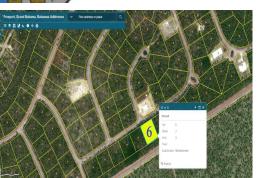

## **Great Investment Opportunity**

Great investment potential. This affordable multi-family lot is measured at 18,887 sq. ft. and zoned for anything from a single-family home up to an income-producing complex. This property is located over the bridge in Windermere Subdivision, just before Barbary Beach. This property is great to have for future investment. Call Tiffany at

727-8066 for more information!...read more on our website.

Lot Size: 18,877 sq ft Maint. Fees: \$1,027.00

annuallysm

Subdivision: Windermere

Tiffany Smith Phone: kekris4@gmail.com

\$49.500 ID# 50261 <u>View Online</u> www.sarlesrealty.com