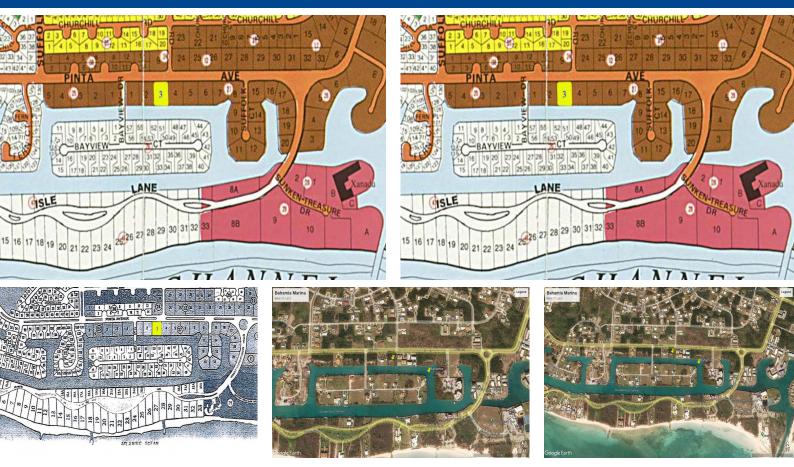

## This well-appointed property lies in the Bahamia Marina subdivision. The property is zoned...

This well-appointed property lies in the Bahamia Marina subdivision. The property is zoned multi-family and is in a prime location for townhome apartments with dock access. Alternately, one has the option to construct an estate sized home and guest cottages. The property boasts 200 ft. of deep-water frontage allowing for large boats. Ocean access is minutes away....read more on our website.

Lot Size: 43,995 sq ft Maint. Fees: -Subdivision: Bahamia Features: Canal Front

James Sarles Phone: (242) 727-8888 jamessarlesrealty@gmail.com