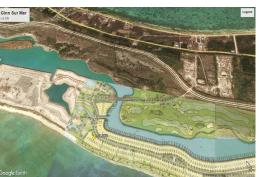

## BEACHFRONT LAND FOR SALE IN WEST END on GRAND BAHAMA ISLAND.

OCEANFRONT LAND FOR SALE IN PRESTIGIOUS DEVELOPMENT IN GRAND BAHAMA. This exclusively listed beachfront lot is located in a gated, under construction, development and measures 7,400 sq ft with 40ft on the ocean. The 2,000 acre select luxury living residential community in Grand Bahama, Bahamas has a world class 18 hole Arnold Palmer designed Bahamas oceanfront golf course along the south side of the Grand Bahama development and a second world class 18 hole Jack Nicklaus designed course already planned and prepared. The Bahamas clubhouse will offer fine dining, a spa service, state of the art training facilities and locker rooms. This residential development in Grand Bahama offers oceanfront, canal front and golf course land for sale. Infrastructure for utilities has been completed. For ...read more on our website.

Lot Size: 7,400 sq ft Maint. Fees: -Subdivision: West End / West Grand Bahama Features: Beach access, Gated, Golf Course,

Ocean front

Shelly Gardiner Phone: gardinershelly@gmail.com

\$800.000 ID# 50013 <u>View Online</u> www.sarlesrealty.com