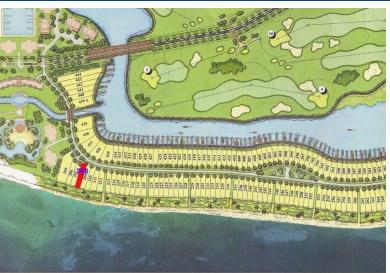

## BEACHFRONT LAND FOR SALE IN WEST END on GRAND BAHAMA ISLAND.

OCEANFRONT LAND FOR SALE IN PRESTIGIOUS DEVELOPMENT IN GRAND BAHAMA. This exclusively listed beachfront lot is located in a gated, under construction, development and measures 7,400 sq ft with 40ft on the ocean. The 2,000 acre select luxury living residential community in Grand Bahama, Bahamas has a world class 18 hole Arnold Palmer designed Bahamas oceanfront golf course along the south side of the Grand Bahama development and a second world class 18 hole Jack Nicklaus designed course already planned and prepared. The Bahamas clubhouse will offer fine dining, a spa service, state of the art training facilities and locker rooms. This residential development in Grand Bahama offers oceanfront, canal front and golf course land for sale. Infrastructure for utilities has been completed. For ...read more on our website.

Lot Size: 7,400 sq ft Maint. Fees: -Subdivision: West End / West Grand Bahama Features: Beach access, Gated, Golf Course,

Ocean front

Shelly Gardiner Phone: gardinershelly@gmail.com

\$800.000 ID# 50013 <u>View Online</u> www.sarlesrealty.com