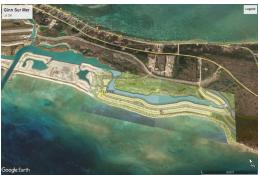

## BEACHFRONT LAND FOR SALE IN WEST END on GRAND BAHAMA ISLAND.

OCEANFRONT LAND FOR SALE IN PRESTIGIOUS DEVELOPMENT IN GRAND BAHAMA. This exclusively listed beachfront lot is located in a gated, under construction, development and measures 7,400 sq ft with 40ft on the ocean. The 2,000 acre select luxury living residential community in Grand Bahama, Bahamas has a world class 18 hole Arnold Palmer designed Bahamas oceanfront golf course along the south side of the Grand Bahama development and a second world class 18 hole Jack Nicklaus designed course already planned and prepared. The Bahamas clubhouse will offer fine dining, a spa service, state of the art training facilities and locker rooms. This residential development in Grand Bahama offers oceanfront, canal front and golf course land for sale. Infrastructure for utilities has been completed. For ...read more on our website.

Lot Size: 7,400 sq ft Maint. Fees: -Subdivision: West End / West Grand Bahama Features: Beach access, Gated, Golf Course,

Ocean front

Shelly Gardiner Phone: gardinershelly@gmail.com

\$800.000 ID# 50013 <u>View Online</u> www.sarlesrealty.com