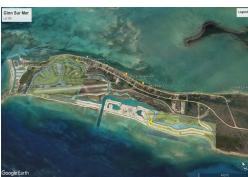

## BEACHFRONT LAND FOR SALE IN WEST END on GRAND BAHAMA ISLAND.

OCEANFRONT LAND FOR SALE IN PRESTIGIOUS DEVELOPMENT IN GRAND BAHAMA. This exclusively listed beachfront lot is located in a gated, under construction, development and measures 7,400 sq ft with 40ft on the ocean. The 2,000 acre select luxury living residential community in Grand Bahama, Bahamas has a world class 18 hole Arnold Palmer designed Bahamas oceanfront golf course along the south side of the Grand Bahama development and a second world class 18 hole Jack Nicklaus designed course already planned and prepared. The Bahamas clubhouse will offer fine dining, a spa service, state of the art training facilities and locker rooms. This residential development in Grand Bahama offers oceanfront, canal front and golf course land for sale. Infrastructure for utilities has been completed. For ...read more on our website.