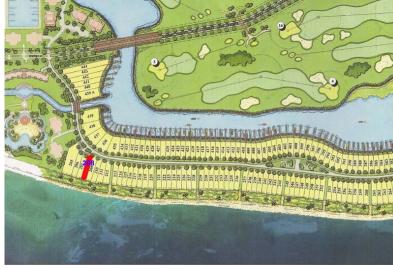

## BEACHFRONT LAND FOR SALE IN WEST END on GRAND BAHAMA ISLAND.

OCEANFRONT LAND FOR SALE IN PRESTIGIOUS DEVELOPMENT IN GRAND BAHAMA. This exclusively listed beachfront lot is located in a gated, under construction, development and measures 7,400 sq ft with 40ft on the ocean. The 2,000 acre select luxury living residential community in Grand Bahama, Bahamas has a world class 18 hole Arnold Palmer designed Bahamas oceanfront golf course along the south side of the Grand Bahama development and a second world class 18 hole Jack Nicklaus designed course already planned and prepared. The Bahamas clubhouse will offer fine dining, a spa service, state of the art training facilities and locker rooms. This residential development in Grand Bahama offers oceanfront, canal front and golf course land for sale. Infrastructure for utilities has been completed. For ...read more on our website.

Lot Size: 7,400 sq ft Maint. Fees: -Subdivision: West End / West Grand Bahama Features: Beach access, Gated, Golf Course,

Ocean front

Shelly Gardiner Phone: gardinershelly@gmail.com

\$800.000 ID# 50013 <u>View Online</u> www.sarlesrealty.com