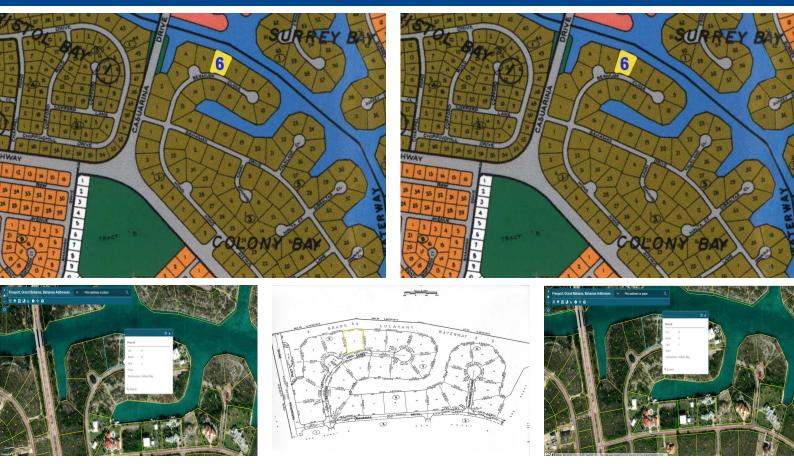

## Large waterway lot just under the bridge. This great lot is located on the Grand Lucayan Waterway,...

Large waterway lot just under the bridge. This great lot is located on the Grand Lucayan Waterway, this lot is measured at 202' on the water and 193' on the road....read more on our website.

Lot Size: 43,142 sq ft Maint. Fees: 350 annually Subdivision: Colony Bay Features: Canal Front

James Sarles Phone: (242) 727-8888 jamessarlesrealty@gmail.com