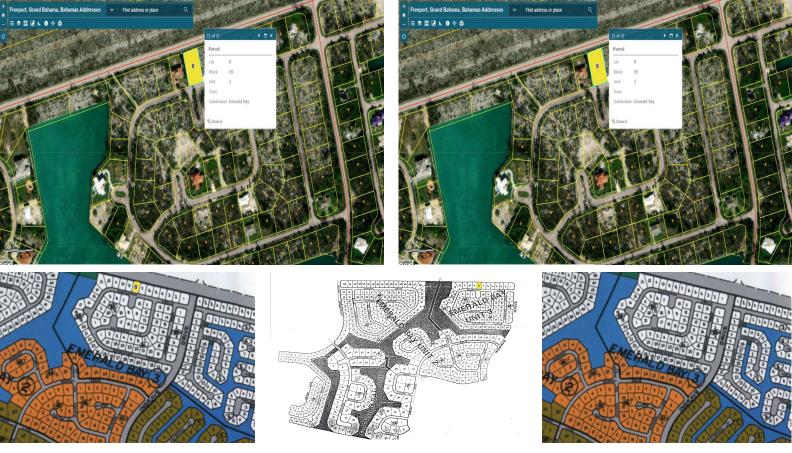

## 8 Dagenham Drive

## Located in Emerald Bay this lot is situated on Dagenham Circle This lot is zoned single family and...

Located in Emerald Bay this lot is situated on Dagenham Circle This lot is zoned single family and measured at 100 x 155 Call to today for more information

Just minutes from the airport this is a great and affordable opportunity to invest in

...read more on our website.

Lot Size: 0.35 Living Area: 15572 Maint. Fees: -

Denise Smith Phone: denisevsmith08@gmail.com