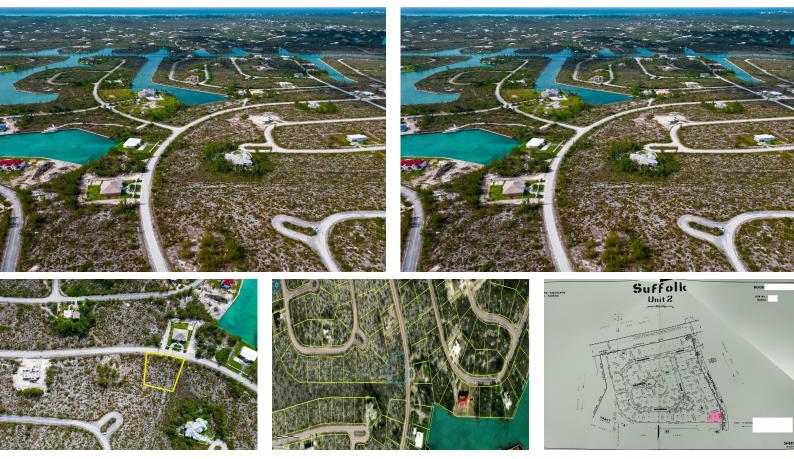

## Suffolk Vacant Lot

## **MOTIVATED SELLER**

Located in the peaceful and developing Suffolk subdivision, this vacant lot offers both tranquility and convenience. Its location just south of GB Highway provides quick access to downtown Freeport and the airport, making it ideal for those who value easy commuting. Nature enthusiasts and beach lovers will appreciate the close proximity to the Grand Lucayan Waterway and the renowned beauty of Barbary Beach. With utilities readily available in the area, building your dream home or investment property is a breeze.

Don't miss out on this fantastic opportunity to secure your piece of paradise in Freeport! Contact Ryan Cartwright @ (242) 813-8433 today!...read more on our website.

Lot Size: 18,197 sq ft. (.42 acres) Maint. Fees: \$589 /yearly Subdivision: Suffolk