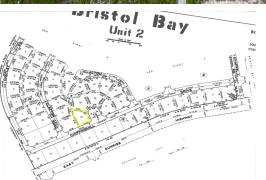

## **Bristol Bay Lot**

## **MOTIVATED SELLER**

This exceptional multi-family high-rise lot is ideally situated in the growing Briston Bay subdivision, in the heart of the desirable Lucaya area. The tranquil community atmosphere, coupled with its close proximity to the beach, makes this lot a fantastic opportunity to develop an income-generating property complex. Imagine creating a thriving residential community where residents can enjoy peaceful surroundings and easy access to the stunning Bahamian coastline. This lot offers the potential to build a variety of multi-family units, catering to the growing demand for both long-term rentals and vacation accommodations in this sought-after location. Don't miss this chance to invest in a prime piece of real estate in the heart of Lucaya.

Contact Ryan Cartwright @ (242) 813-8433 today to le...read more on

Lot Size: 19,452 sq ft. (.45

acres)

Maint. Fees: \$1,051

/yearly

Subdivision: Bristol Bay

Ryan Cartwright Phone:

rscartwright242@gmail.com