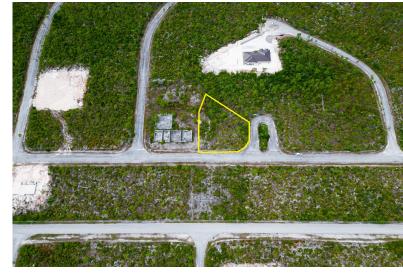

## **Bristol Bay Lot**

## **MOTIVATED SELLER**

This exceptional multi-family high-rise lot is ideally situated in the growing Briston Bay subdivision, in the heart of the desirable Lucaya area. The tranquil community atmosphere, coupled with its close proximity to the beach, makes this lot a fantastic opportunity to develop an income-generating property complex. Imagine creating a thriving residential community where residents can enjoy peaceful surroundings and easy access to the stunning Bahamian coastline. This lot offers the potential to build a variety of multi-family units, catering to the growing demand for both long-term rentals and vacation accommodations in this sought-after location. Don't miss this chance to invest in a prime piece of real estate in the heart of Lucaya.

Contact Ryan Cartwright @ (242) 813-8433 today to le...read more on

Lot Size: 19,452 sq ft. (.45

acres)

Maint. Fees: \$1,051

/yearly

Subdivision: Bristol Bay

Ryan Cartwright Phone:

rscartwright242@gmail.com