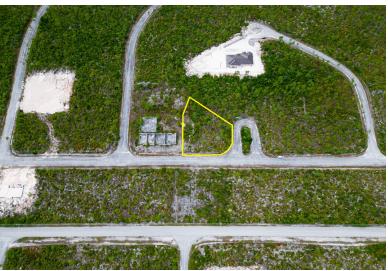

## **Bristol Bay Lot**

## **MOTIVATED SELLER**

This exceptional multi-family high-rise lot is ideally situated in the growing Briston Bay subdivision, in the heart of the desirable Lucaya area. The tranquil community atmosphere, coupled with its close proximity to the beach, makes this lot a fantastic opportunity to develop an income-generating property complex. Imagine creating a thriving residential community where residents can enjoy peaceful surroundings and easy access to the stunning Bahamian coastline. This lot offers the potential to build a variety of multi-family units, catering to the growing demand for both long-term rentals and vacation accommodations in this sought-after location. Don't miss this chance to invest in a prime piece of real estate in the heart of Lucaya.

Contact Ryan Cartwright @ (242) 813-8433 today to le...read more on

Lot Size: 19,452 sq ft. (.45

acres)

Maint. Fees: \$1,051

/yearly

Subdivision: Bristol Bay

Ryan Cartwright Phone:

rscartwright242@gmail.com