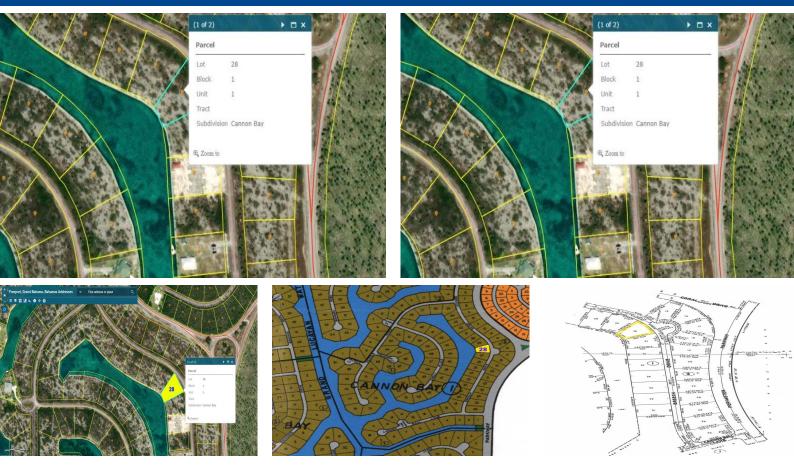

## **REDUCED CANAL FRONT LOT**

## **BUILD A LARGE CANAL FRONT HOME OR MULTI STORY APARTMENTS FOR LONG OR SHORT TERM RENTAL**

This lot is a 3-minute drive from Barbary Beach. Cannon Bay is known for its large homes and also has some apartment buildings. perfect for short-term rental. 10 minutes from The Carnival Cruiseline Port, The garden of the groves and 20 minutes outside of Freeport. This is perfect for an investment...read more on our website.

Lot Size: 24,160 sq ft Maint. Fees: 100 Subdivision: Cannon Bay Features: Canal Front, Ocean front

Dwayne King Phone: (242)441-3877 dwaynekingsales@gmail.com

**\$98.000 ID# 49560** <u>View Online</u> www.sarlesrealty.com