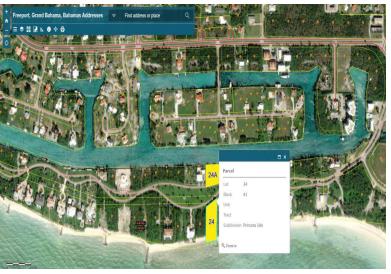

## 24 & 24A Princess Isle

## Located inside the Premier gated community of Princess Isle, this property offers the best of both...

Located inside the Premier gated community of Princess Isle, this property offers the best of both beachfront and canal front living. Lot 24 features 150ft of beachfront and 1.21 acres of land while the adjacent canal lot offers over 100ft of water frontage and .51 acres of land. This is an unusual and extremely rare situation to have the ultimate luxury of living on a Peninsula. The community itself boasts some of the most amazing homes throughout the islands. Close proximity to major shopping and the airport makes this property even more spectacular....read more on our website.