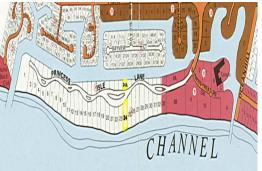

## 24 & 24A Princess Isle

## Located inside the Premier gated community of Princess Isle, this property offers the best of both...

Located inside the Premier gated community of Princess Isle, this property offers the best of both beachfront and canal front living. Lot 24 features 150ft of beachfront and 1.21 acres of land while the adjacent canal lot offers over 100ft of water frontage and .51 acres of land. This is an unusual and extremely rare situation to have the ultimate luxury of living on a Peninsula. The community itself boasts some of the most amazing homes throughout the islands. Close proximity to major shopping and the airport makes this property even more spectacular....read more on our website.