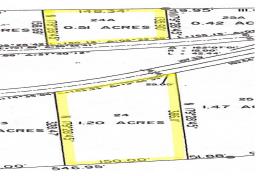

## Located inside the Premier gated community of Princess Isle, this property offers the best of both...

Located inside the Premier gated community of Princess Isle, this property offers the best of both beachfront and canal front living. Lot 24 features 150ft of beachfront and 1.21 acres of land while the adjacent canal lot offers over 100ft of water frontage and .51 acres of land. This is an unusual and extremely rare situation to have the ultimate luxury of living on a Peninsula. The community itself boasts some of the most amazing homes throughout the islands. Close proximity to major shopping and the airport makes this property even more spectacular....read more on our website.

Lot Size: 1.71 Acres
Maint. Fees: Subdivision: Bahamia
Features: Beach access,
Canal Front, Condo
Fees/Home Owners Fees,
Dock, Gated, Ocean front

Nikolai Sarles Phone: (242)351-9081 nikolaisarles@gmail.com