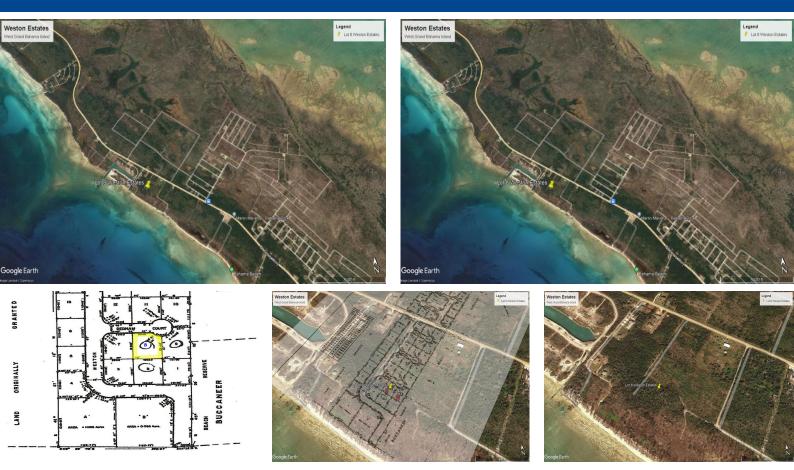

## 8 Weston Estate – Deadman's Reef

## **Open Zoning - Adjacent lot also Available for sale!**

These lots are ripe for development. Located in the western end of Grand Bahama are 2 properties open for pretty much anything. Close to the water, these lots would suit anyone who wants seclusion or to not be a part of the hustle and bustle. Rest here in west end the best end!...read more on our website.

Lot Size: 11,608 sq ft Maint. Fees: -Subdivision: Deadmans Reef Pho Features: Beach access iamessarte

James Sarles Phone: (242) 727-8888 jamessarlesrealty@gmail.com