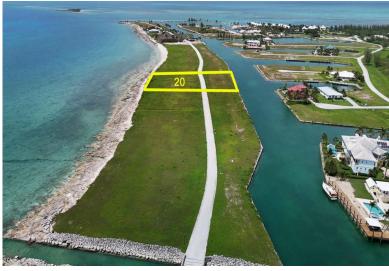

## 20 Pine Island at Old Bahama Bay

## **Exclusive Canal Lot for Sale in Beautiful Grand Bahama Island**

Discover your slice of paradise just 70 miles from Florida! This stunning canal lot is situated in a prestigious gated community, offering 145 feet on the water with deep water dockage for your boat and direct access to the open sea. This spacious lot measured at 53,307 sq ft or 1.22 Acres is perfect for building your dream Bahamian home or a lucrative rental property.