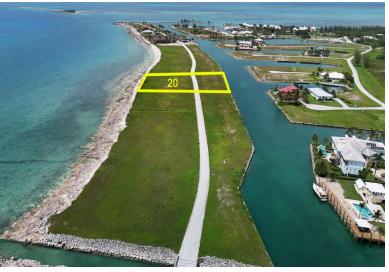

## 20 Pine Island at Old Bahama Bay

## **Exclusive Canal Lot for Sale in Beautiful Grand Bahama Island**

Discover your slice of paradise just 70 miles from Florida! This stunning canal lot is situated in a prestigious gated community, offering 145 feet on the water with deep water dockage for your boat and direct access to the open sea. This spacious lot measured at 53,307 sq ft or 1.22 Acres is perfect for building your dream Bahamian home or a lucrative rental property.