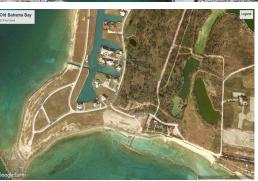

## 20 Pine Island at Old Bahama Bay

## **Exclusive Canal Lot for Sale in Beautiful Grand Bahama Island**

Discover your slice of paradise just 70 miles from Florida! This stunning canal lot is situated in a prestigious gated community, offering 145 feet on the water with deep water dockage for your boat and direct access to the open sea. This spacious lot measured at 53,307 sq ft or 1.22 Acres is perfect for building your dream Bahamian home or a lucrative rental property.