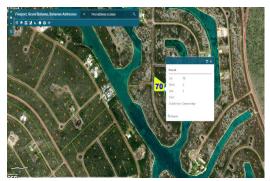

## Cannon Bay Waterfront Lot

Located in Cannon Bay Subdivision just off of the Grand Lucayan Waterway this waterfront property...

Located in Cannon Bay Subdivision just off of the Grand Lucayan Waterway this waterfront property boasts 90 of Canal frontage
This piece of property is situated in an area zoned for multifamily high rise This area is very quiet and the perfect spot for someone with a boat Measured a little under an acre this lot presents an excellent opportunity for anyone wishing to build anything from a high end single family home to a multi unit dwelling

...read more on our website.

Lot Size: 32980 sq ft Living Area: 32980 Maint. Fees: -

Subdivision: Cannon Bay Features: Canal Front

Phone: denisevsmith08@gmail.com

\$170.000 ID# 48082 <u>View Online</u> www.sarlesrealty.com