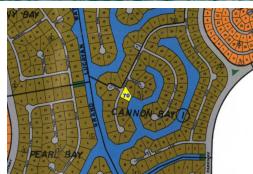

## Cannon Bay Waterfront Lot

Located in Cannon Bay Subdivision just off of the Grand Lucayan Waterway this waterfront property...

Located in Cannon Bay Subdivision just off of the Grand Lucayan Waterway this waterfront property boasts 90 of Canal frontage
This piece of property is situated in an area zoned for multifamily high rise This area is very quiet and the perfect spot for someone with a boat Measured a little under an acre this lot presents an excellent opportunity for anyone wishing to build anything from a high end single family home to a multi unit dwelling

...read more on our website.

Lot Size: 32980 sq ft Living Area: 32980 Maint. Fees: -

Subdivision: Cannon Bay Features: Canal Front

Phone: denisevsmith08@gmail.com

\$170.000 ID# 48082 <u>View Online</u> www.sarlesrealty.com