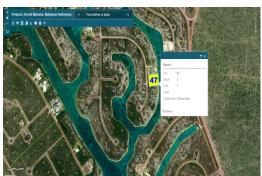

## Cannon Bay Multifamily Land

Located in Cannon Bay Subdivision just off of the Grand Lucayan Waterway this waterfront property...

Located in Cannon Bay Subdivision just off of the Grand Lucayan Waterway this waterfront property boasts 165 of Canal frontage This piece of property is situated in an area zoned for multifamily high rise This area is very quiet and the perfect spot for someone with a boat Measured a little under an acre this lot presents an excellent opportunity for anyone wishing to build anything from a high-end single-family home to a multi-unit dwelling