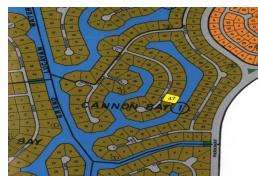

## Cannon Bay Multifamily Land

Located in Cannon Bay Subdivision just off of the Grand Lucayan Waterway this waterfront property...

Located in Cannon Bay Subdivision just off of the Grand Lucayan Waterway this waterfront property boasts 165 of Canal frontage This piece of property is situated in an area zoned for multifamily high rise This area is very quiet and the perfect spot for someone with a boat Measured a little under an acre this lot presents an excellent opportunity for anyone wishing to build anything from a high-end single-family home to a multi-unit dwelling

...read more on our website.

Lot Size: 33000 sq ft Maint. Fees: -

Subdivision: Cannon Bay Features: Canal Front

Denise Smith
Phone:
denisevsmith08@gmail.com

\$183.000 ID# 48081 <u>View Online</u> www.sarlesrealty.com