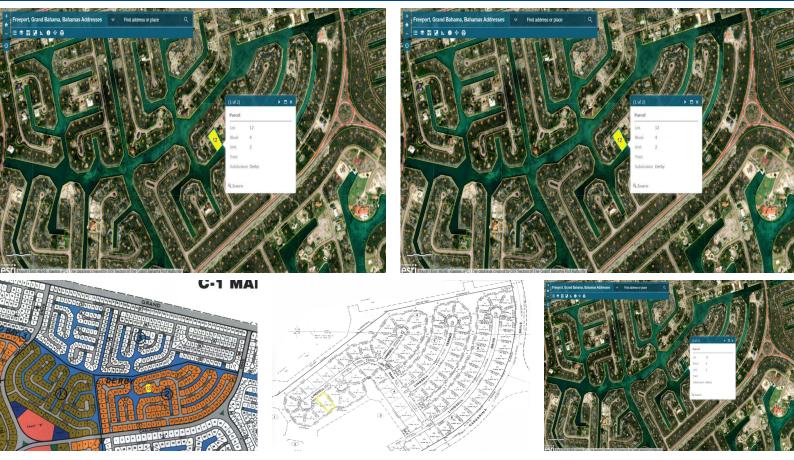

## Derby Waterfront Lot

Affordable Waterfornt Land on Grand Bahama Island

This Grand Bahama canal front property is located in the popular and quickly growing area of Derby, which is a subdivision off of the Grand Lucaya Waterway. Derby offers an affordable option for those seeking Grand Bahama real estate on the water. This canal front lot is zoned multi-family and is perfect for the construction of a duplex, triplex or even a four-plex apartment building. The property measures 16,986 sq ft and features 87 feet of prime waterfront. This lot is just minutes away from Port Lucaya Marketplace and Marina, and Our Lucaya resort. ....read more on our website.

Lot Size: 16,986 sq ft Living Area: 1/4 acre Maint. Fees: -Subdivision: Derby Features: Canal Front

Dwayne King Phone: (242)441-3877 dwaynekingsales@gmail.com