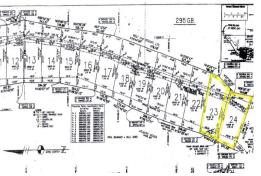

## Pine Island Double Lots

**Pine Island Doub Lots** 

The 150 acres that make up Old Bahama Bay have been designed to include everything you want in a tropical paradise. Old Bahama Bay has an oceanfront resort with 47 open suites, a 200-slip marina, and a new customs House featuring fine dining with panoramic views on the second floor and an indoor-outdoor lounge on the first level. There are many outstanding features that make Old Bahama Bay an ideal choice for your second residence or vacation home. And if you're a yacht owner, you'll truly appreciate that every home site has its own private dock. The most amazing area of Old Bahama Bay is Pine Island. Each of the 24 one-acre lots on this site offers 145 feet of ocean front 145 of dockage along a private 8 foot deep canal....read more on our website.