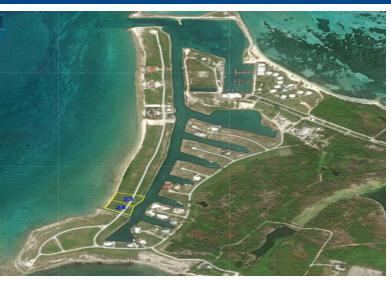

## Pine Island Double Lots

**Pine Island Doub Lots** 

The 150 acres that make up Old Bahama Bay have been designed to include everything you want in a tropical paradise. Old Bahama Bay has an oceanfront resort with 47 open suites, a 200-slip marina, and a new customs House featuring fine dining with panoramic views on the second floor and an indoor-outdoor lounge on the first level. There are many outstanding features that make Old Bahama Bay an ideal choice for your second residence or vacation home. And if you're a yacht owner, you'll truly appreciate that every home site has its own private dock. The most amazing area of Old Bahama Bay is Pine Island. Each of the 24 one-acre lots on this site offers 145 feet of ocean front 145 of dockage along a private 8 foot deep canal....read more on our website.