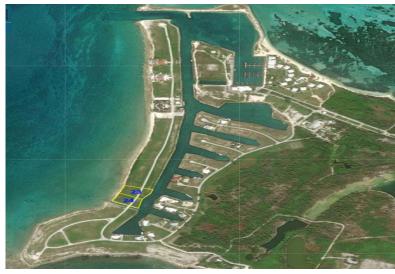

## Pine Island Double Lots

**Pine Island Doub Lots** 

The 150 acres that make up Old Bahama Bay have been designed to include everything you want in a tropical paradise. Old Bahama Bay has an oceanfront resort with 47 open suites, a 200-slip marina, and a new customs House featuring fine dining with panoramic views on the second floor and an indoor-outdoor lounge on the first level. There are many outstanding features that make Old Bahama Bay an ideal choice for your second residence or vacation home. And if you're a yacht owner, you'll truly appreciate that every home site has its own private dock. The most amazing area of Old Bahama Bay is Pine Island. Each of the 24 one-acre lots on this site offers 145 feet of ocean front 145 of dockage along a private 8 foot deep canal....read more on our website.