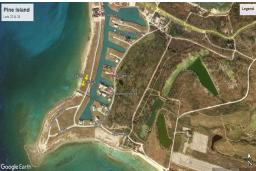

## Pine Island Double Lots

**Pine Island Doub Lots** 

The 150 acres that make up Old Bahama Bay have been designed to include everything you want in a tropical paradise. Old Bahama Bay has an oceanfront resort with 47 open suites, a 200-slip marina, and a new customs House featuring fine dining with panoramic views on the second floor and an indoor-outdoor lounge on the first level. There are many outstanding features that make Old Bahama Bay an ideal choice for your second residence or vacation home. And if you're a yacht owner, you'll truly appreciate that every home site has its own private dock. The most amazing area of Old Bahama Bay is Pine Island. Each of the 24 one-acre lots on this site offers 145 feet of ocean front 145 of dockage along a private 8 foot deep canal....read more on our website.