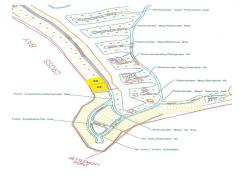

## Pine Island Double Lots

**Pine Island Doub Lots** 

The 150 acres that make up Old Bahama Bay have been designed to include everything you want in a tropical paradise. Old Bahama Bay has an oceanfront resort with 47 open suites, a 200-slip marina, and a new customs House featuring fine dining with panoramic views on the second floor and an indoor-outdoor lounge on the first level. There are many outstanding features that make Old Bahama Bay an ideal choice for your second residence or vacation home. And if you're a yacht owner, you'll truly appreciate that every home site has its own private dock. The most amazing area of Old Bahama Bay is Pine Island. Each of the 24 one-acre lots on this site offers 145 feet of ocean front 145 of dockage along a private 8 foot deep canal....read more on our website.