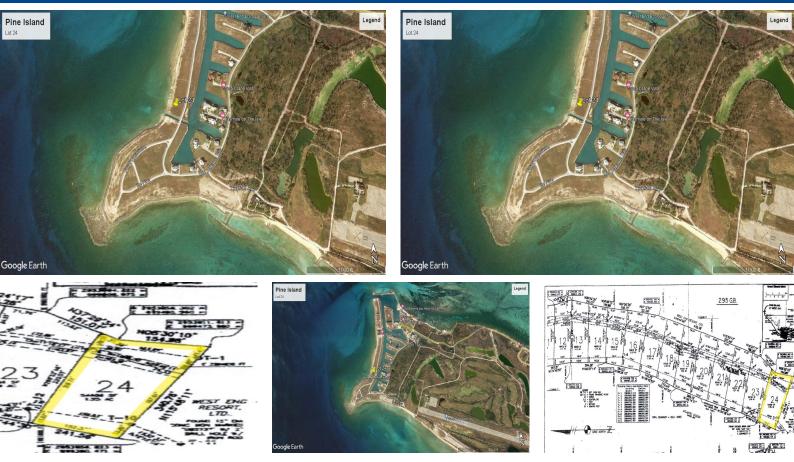

## 24 Pine Island

## Beautiful Canal and Beach lot in Old Bahama Bay in West End!

The 150 acres that make up Old Bahama Bay have been designed to include everything you want in a tropical paradise. Old Bahama Bay has an oceanfront resort with 47 open suites, a 200-slip marina, and a new customs House featuring fine dining with panoramic views on the second floor and an indoor-outdoor lounge on the first level. There are many outstanding features that make Old Bahama Bay an ideal choice for your second residence or vacation home. And if you're a yacht owner, you'll truly appreciate that every home site has its own private dock. The most amazing area of Old Bahama Bay is Pine Island. Each of the 24 one-acre lots on this site offers 145 feet of ocean front 145 of dockage along a private 8-foot-deep canal....read more on our website.

Lot Size: 54,404 sq ft Maint. Fees: \$434 Monthly Subdivision: West End / West Grand Bahama Features: Beach access, Canal Front, Condo Fees/Home Owners Fees, Gated, Ocean front

Shelly Gardiner Phone: gardinershelly@gmail.com