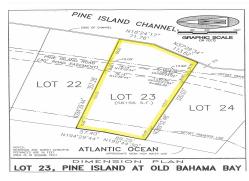

## Beautiful Canal and Beach lot in Old Bahama Bay in West End!

Beautiful Canal and Beach lot in Old Bahama Bay in West End!

Old Bahama Bay is an oceanfront resort open suite, a marina, and a customs House featuring fine dining with panoramic views on the second floor and an indoor-outdoor lounge on the first level. There are many outstanding features that make Old Bahama Bay an ideal choice for your second residence or vacation home. And if you're a yacht owner, you'll truly appreciate that every home site has its own private dock. The most amazing area of Old Bahama Bay is Pine Island. Each of the 24 one-acre lots on this site offers 145 feet of ocean front 145 of dockage along a private 8-foot-deep canal....read more on our website.

Lot Size: 56,156 sq ft
Maint. Fees: \$434 Monthly
Subdivision: West End /
West Grand Bahama
Features: Beach access,
Canal Front, Condo
Fees/Home Owners Fees,

Gated

Shelly Gardiner
Phone:
gardinershelly@gmail.com