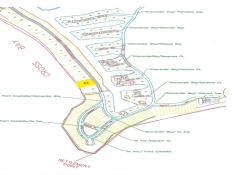

## 23 Pine Island

## Beautiful Canal and Beach lot in Old Bahama Bay in West End!

Beautiful Canal and Beach lot in Old Bahama Bay in West End!

Old Bahama Bay is an oceanfront resort open suite, a marina, and a customs House featuring fine dining with panoramic views on the second floor and an indoor-outdoor lounge on the first level. There are many outstanding features that make Old Bahama Bay an ideal choice for your second residence or vacation home. And if you're a yacht owner, you'll truly appreciate that every home site has its own private dock. The most amazing area of Old Bahama Bay is Pine Island. Each of the 24 one-acre lots on this site offers 145 feet of ocean front 145 of dockage along a private 8-foot-deep canal....read more on our website.