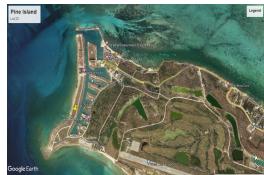

## 23 Pine Island

## Beautiful Canal and Beach lot in Old Bahama Bay in West End!

Beautiful Canal and Beach lot in Old Bahama Bay in West End!

Old Bahama Bay is an oceanfront resort open suite, a marina, and a customs House featuring fine dining with panoramic views on the second floor and an indoor-outdoor lounge on the first level. There are many outstanding features that make Old Bahama Bay an ideal choice for your second residence or vacation home. And if you're a yacht owner, you'll truly appreciate that every home site has its own private dock. The most amazing area of Old Bahama Bay is Pine Island. Each of the 24 one-acre lots on this site offers 145 feet of ocean front 145 of dockage along a private 8-foot-deep canal....read more on our website.