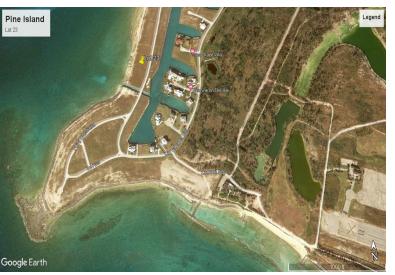

## 23 Pine Island

## Beautiful Canal and Beach lot in Old Bahama Bay in West End!

Beautiful Canal and Beach lot in Old Bahama Bay in West End!

Old Bahama Bay is an oceanfront resort open suite, a marina, and a customs House featuring fine dining with panoramic views on the second floor and an indoor-outdoor lounge on the first level. There are many outstanding features that make Old Bahama Bay an ideal choice for your second residence or vacation home. And if you're a yacht owner, you'll truly appreciate that every home site has its own private dock. The most amazing area of Old Bahama Bay is Pine Island. Each of the 24 one-acre lots on this site offers 145 feet of ocean front 145 of dockage along a private 8-foot-deep canal....read more on our website.