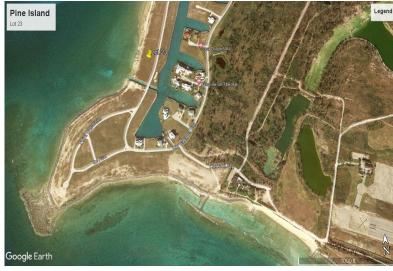

## 23 Pine Island

## Beautiful Canal and Beach lot in Old Bahama Bay in West End!

Beautiful Canal and Beach lot in Old Bahama Bay in West End!

Old Bahama Bay is an oceanfront resort open suite, a marina, and a customs House featuring fine dining with panoramic views on the second floor and an indoor-outdoor lounge on the first level. There are many outstanding features that make Old Bahama Bay an ideal choice for your second residence or vacation home. And if you're a yacht owner, you'll truly appreciate that every home site has its own private dock. The most amazing area of Old Bahama Bay is Pine Island. Each of the 24 one-acre lots on this site offers 145 feet of ocean front 145 of dockage along a private 8-foot-deep canal....read more on our website.