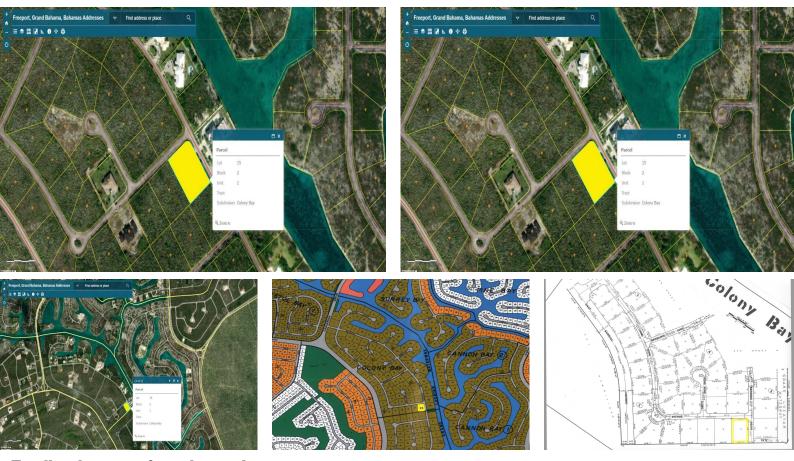

## Colony Bay Land

## Excellent lot across from the canal

Located just one lot across from the Grand Lucayan Waterway this lot is situated in the Colony Bay Subdivision. Measured just less than 42,000 square feet this lot is located directly across from the canal and is zoned multifamily high-rise. If you are looking for an income producing lot or just want to build your dream home, call James Sarles Realty and we will help your dreams become a reality....read more on our website.

Lot Size: 41,935 sq ft Maint. Fees: 300 per annum Subdivision: Colony Bay

Nikolai Sarles Phone: (242)351-9081 nikolaisarles@gmail.com

\$65.000 ID# 47240 View Online www.sarlesrealty.com

Ph: (242) 351-9081 | Web: www.sarlesrealty.com