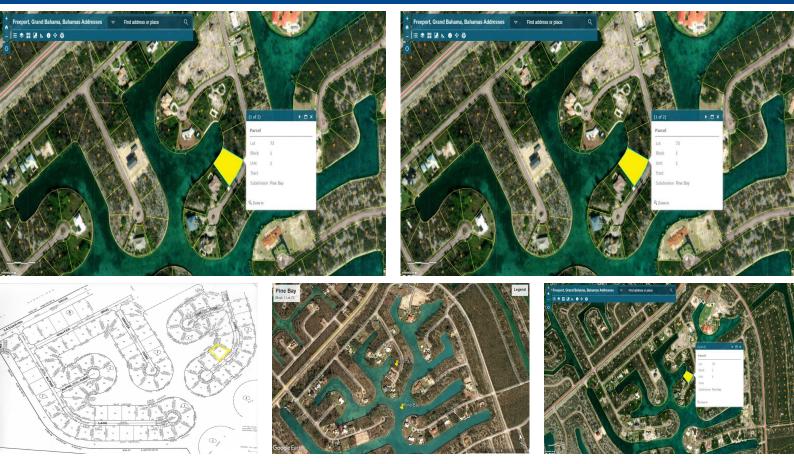

## 73 Cone Lane Waterfront Land

## Waterfront Land

Located on the Grand Lucayan Waterway, Pine Bay is a quiet waterfront community. Sizable lots and waterfront location makes Pine Bay properties very desirable.

This Grand Bahama canal front property is ideal for that person with a vision. As this property boasts 19,066 square feet, it is ideal for a large two storey executive home with wrap around porches allowing for the maximum in water views. This property also offers 98 feet of canal frontage allowing ample space for dockage and boat space. All utilities are in place.

Airport and downtown shopping as well as restaurants and entertaining are just 15 minutes away.

...read more on our website.

Lot Size: 19,066 sq ft Living Area: 0 Maint. Fees: 140 per annum Subdivision: Pine Bay Features: Canal Front